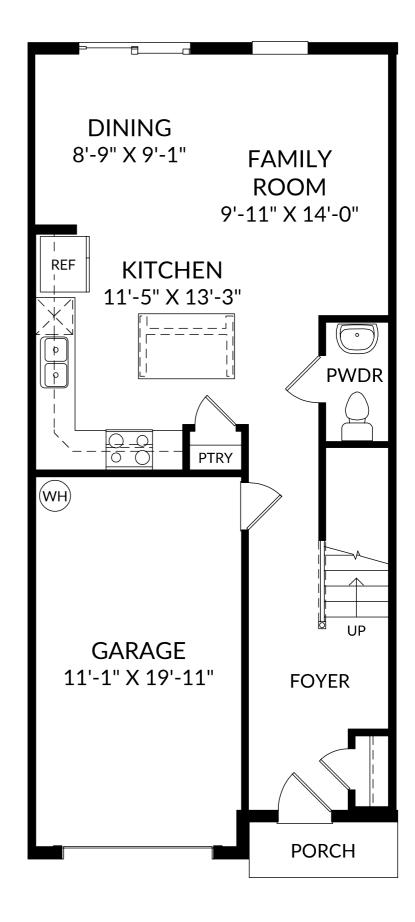

### The Rosalia B

Main Level

- 3 Beds
- 2 Full Baths | 1 Half Bath
- 1 Car Garage
- 1,451 Sq. Ft.

**No Options Selected** 

The floor plans shown are for general illustration purposes only. All dimensions are approximate. Actual product and specifications (including windows, doors and room layout) may vary in dimension or detail from the illustration shown, may vary with each different elevation available for a particular floor plan, and are subject to change without notice. Optional features shown may not be available in all communities or for all homesites. Certain optional features must be purchased together or must be purchased for a particular homesite. See the actual architectural plans for clarification of dimensions and optional features for each home, elevation and homesite.