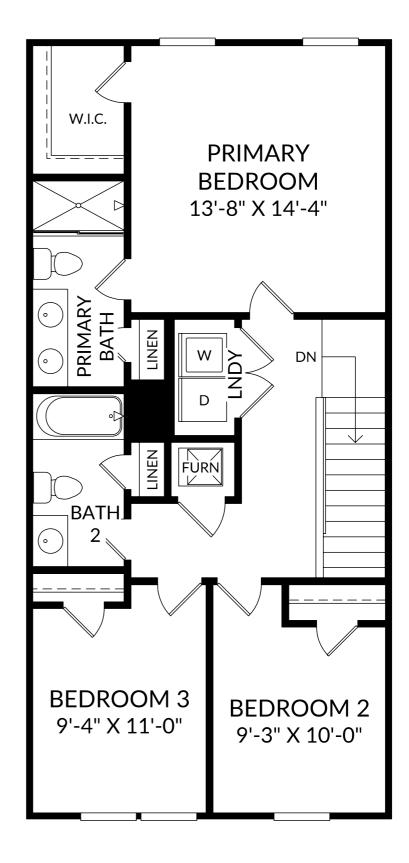

### The Rosalia B

Upper Level

- 3 Beds
- 2 Full Baths | 1 Half Bath
- 1 Car Garage
- 1,451 Sq. Ft.