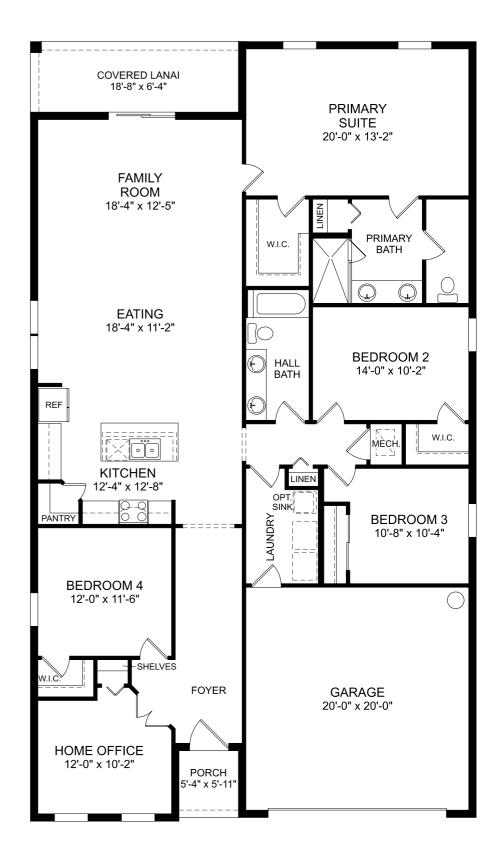

## Webber

First Floor

4 Beds

2 Full Baths

2 Car Garage

2,210 Sq. Ft.

## **Selected Options:**

Covered Lanai

The floor plans shown are for general illustration purposes only. All dimensions are approximate. Actual product and specifications (including windows, doors and room layout) may vary in dimension or detail from the illustration shown, may vary with each different elevation available for a particular floor plan, and are subject to change without notice. Optional features shown may not be available in all communities or for all homesites. Certain optional features must be purchased together or must be purchased for a particular homesite. See the actual architectural plans for clarification of dimensions and optional features for each home, elevation and homesite.