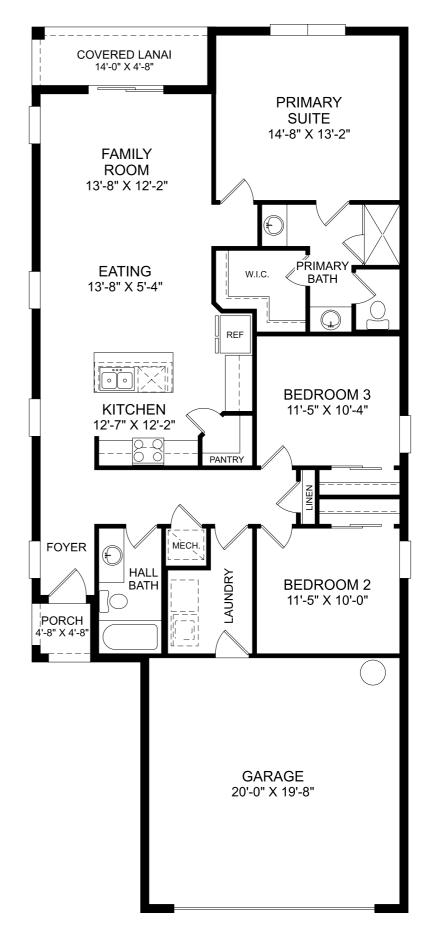

## **STANLEY • MARTIN**

## **Bellinger**

First Floor

- 3 Beds
- 2 Full Baths
- 2 Car Garage
- 1,426 Sq. Ft.

## **Selected Options:**

Covered Lanai

The floor plans shown are for general illustration purposes only. All dimensions are approximate. Actual product and specifications (including windows, doors and room layout) may vary in dimension or detail from the illustration shown, may vary with each different elevation available for a particular floor plan, and are subject to change without notice. Optional features shown may not be available in all communities or for all homesites. Certain optional features must be purchased together or must be purchased for a particular homesite. See the actual architectural plans for clarification of dimensions and optional features for each home, elevation and homesite. Revision: 11/1/2021