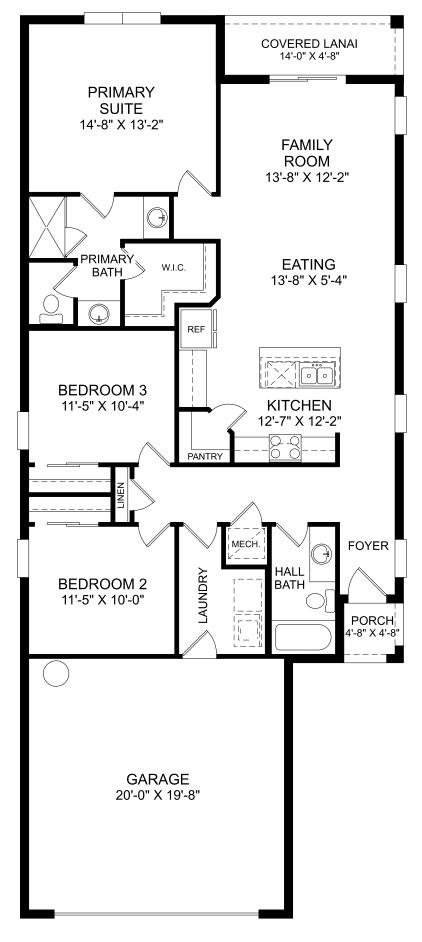

## Bellinger

First Floor 3 Beds 2 Full Baths 2 Car Garage 1,426 Sq. Ft.

## **Selected Options:**

Covered Lanai

The floor plans shown are for general illustration purposes only. All dimensions are approximate. Actual product and specifications (including windows, doors and room layout) may vary in dimension or detail from the illustration shown, may vary with each different elevation available for a particular floor plan, and are subject to change without notice. Optional features shown may not be available in all communities or for all homesites. Certain optional features must be purchased together or must be purchased for a particular homesite. See the actual architectural plans for clarification of dimensions and optional features for each home, elevation and homesite. Revision: 11/1/2021