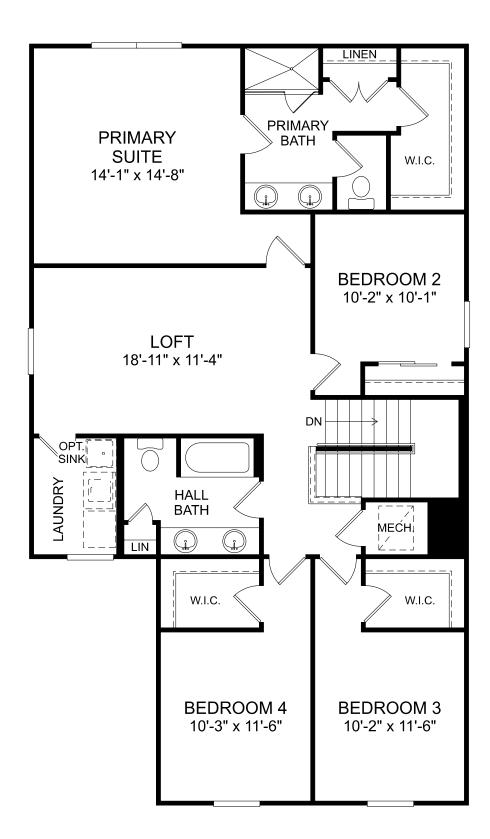

## Jensen

Second Floor 4 Beds 2 Full Baths | 1 Half Bath 2 Car Garage 2,313 Sq. Ft.

## **No Options Selected**

The floor plans shown are for general illustration purposes only. All dimensions are approximate. Actual product and specifications (including windows, doors and room layout) may vary in dimension or detail from the illustration shown, may vary with each different elevation available for a particular floor plan, and are subject to change without notice. Optional features shown may not be available in all communities or for all homesites. Certain optional features must be purchased together or must be purchased for a particular homesite.