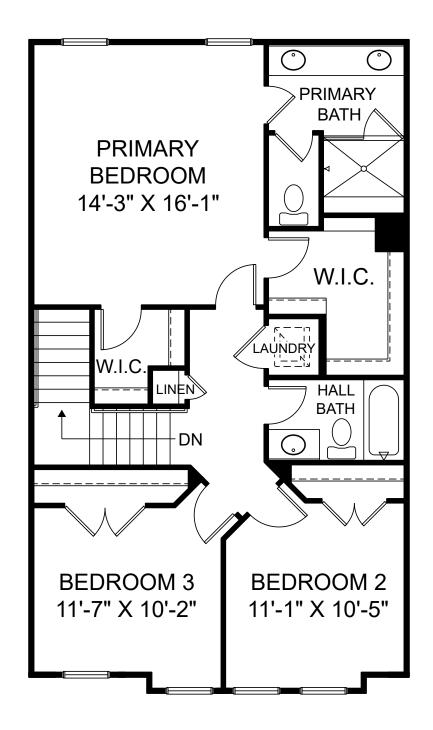

囼

£.

Renderings are artist's concept only and elevation illustrations may include optional features. It is recommended that the architectural blueprints be reviewed for clarification of features. Window sizes, window locations and room sizes vary per elevation and all dimensions are approximate. In our continued effort of design enhancement, actual product and specifications may vary in dimension or detail from these drawings and are subject to change without notice. Standard features and available options vary by community and some features may not be available on all homesites. Please consult our Sales Manager for more detailed specifications. ©2017 Stanley Martin Homes Upper Level www.StanleyMartin.com