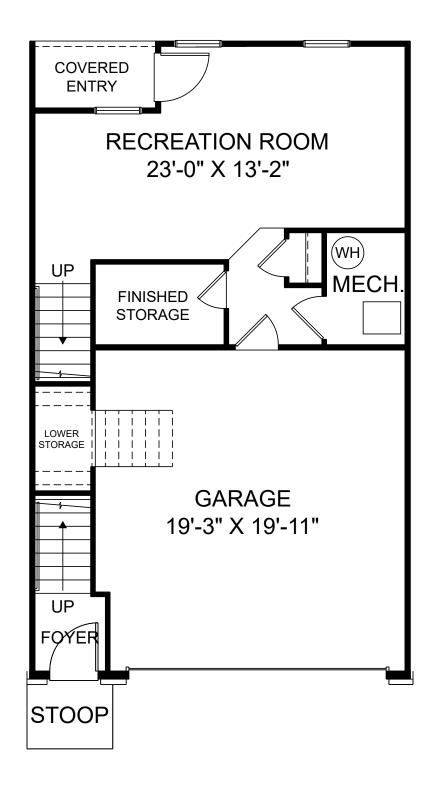

囼

Ŀ.

Renderings are artist's concept only and elevation illustrations may include optional features. It is recommended that the architectural blueprints be reviewed for clarification of features. Window sizes, window locations and room sizes vary per elevation and all dimensions are approximate. In our continued effort of design enhancement, actual product and specifications may vary in dimension or detail from these drawings and are subject to change without notice. Standard features and available options vary by community and some features may not be available on all homesites. Please consult our Sales Manager for more detailed specifications. ©2017 Stanley Martin Homes Lower Level www.StanleyMartin.com