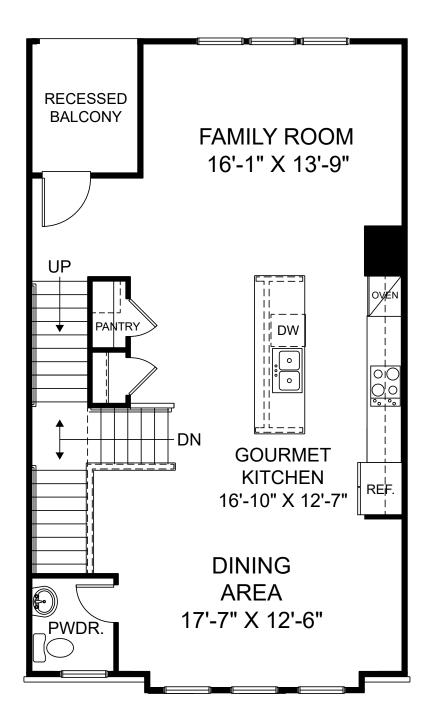

囼

Ŀ.

Renderings are artist's concept only and elevation illustrations may include optional features. It is recommended that the architectural blueprints be reviewed for clarification of features. Window sizes, window locations and room sizes vary per elevation and all dimensions are approximate. In our continued effort of design enhancement, actual product and specifications may vary in dimension or detail from these drawings and are subject to change without notice. Standard features and available options vary by community and some features may not be available on all homesites. Please consult our Sales Manager for more detailed specifications. ©2017 Stanley Martin Homes Main Level www.StanleyMartin.com