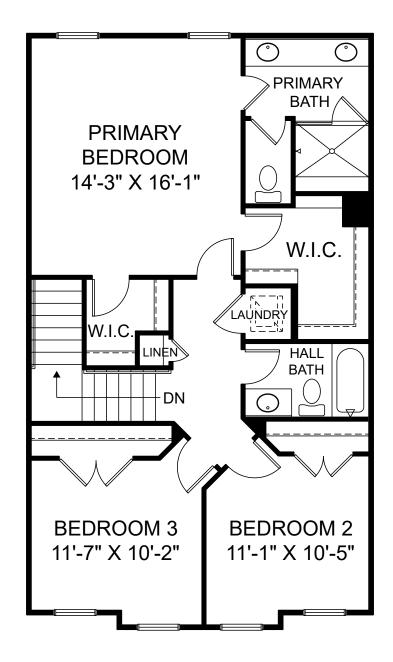

Renderings are artist's concept only and elevation illustrations may include optional features. It is recommended that the architectural blueprints be reviewed for clarification of features. Window sizes, window locations and room sizes vary per elevation and all dimensions are approximate. In our continued effort of design enhancement, actual product and specifications may vary in dimension or detail from these drawings and are subject to change without notice. Standard features and available options vary by community and some features may not be available on all homesites. Please consult our Sales Manager for more detailed specifications. ©2017 Stanley Martin Homes Upper Level www.StanleyMartin.com