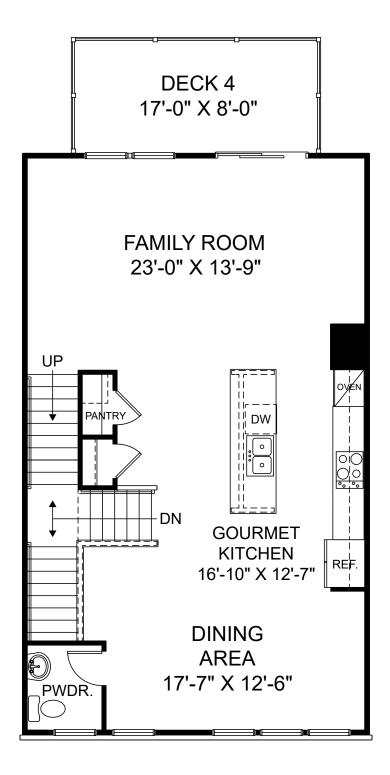

囼

£.

Renderings are artist's concept only and elevation illustrations may include optional features. It is recommended that the architectural blueprints be reviewed for clarification of features. Window sizes, window locations and room sizes vary per elevation and all dimensions are approximate. In our continued effort of design enhancement, actual product and specifications may vary in dimension or detail from these drawings and are subject to change without notice. Standard features and available options vary by community and some features may not be available on all homesites. Please consult our Sales Manager for more detailed specifications. ©2017 Stanley Martin Homes Main Level www.StanleyMartin.com