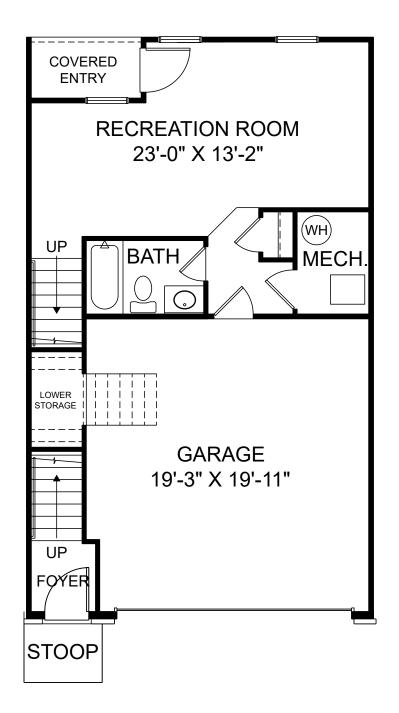

囼

£.

Renderings are artist's concept only and elevation illustrations may include optional features. It is recommended that the architectural blueprints be reviewed for clarification of features. Window sizes, window locations and room sizes vary per elevation and all dimensions are approximate. In our continued effort of design enhancement, actual product and specifications may vary in dimension or detail from these drawings and are subject to change without notice. Standard features and available options vary by community and some features may not be available on all homesites. Please consult our Sales Manager for more detailed specifications. ©2017 Stanley Martin Homes Lower Level www.StanleyMartin.com