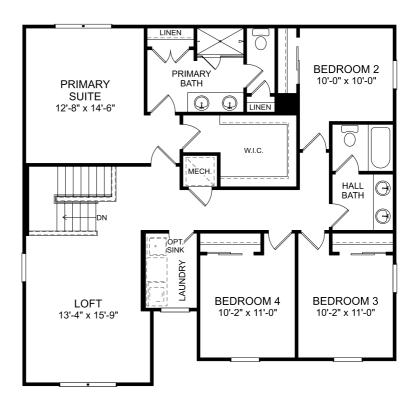

#### Linden

Second Floor

5 Beds

3 Full Baths

2 Car Garage

2,434 Sq. Ft.

### **Selected Options:**

Elevation C

The floor plans shown are for general illustration purposes only. All dimensions are approximate. Actual product and specifications (including windows, doors and room layout) may vary in dimension or detail from the illustration shown, may vary with each different elevation available for a particular floor plan, and are subject to change without notice. Optional features shown may not be available in all communities or for all homesites. Certain optional features must be purchased together or must be purchased for a particular homesite. See the actual architectural plans for clarification of dimensions and optional features for each home, elevation and homesite. Revision: 6/21/2024