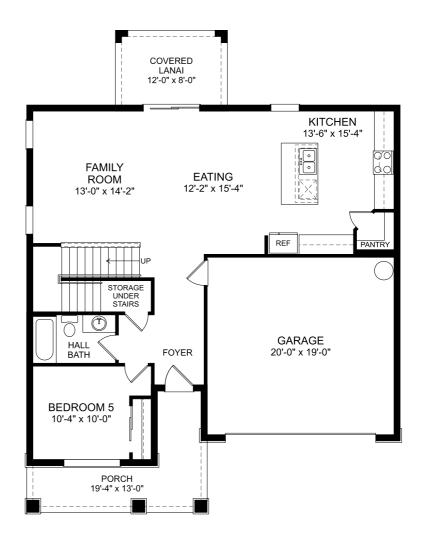

#### Linden

First Floor

5 Beds

3 Full Baths

2 Car Garage

2,434 Sq. Ft.

### **Selected Options:**

Elevation C

The floor plans shown are for general illustration purposes only. All dimensions are approximate. Actual product and specifications (including windows, doors and room layout) may vary in dimension or detail from the illustration shown, may vary with each different elevation available for a particular floor plan, and are subject to change without notice. Optional features shown may not be available in all communities or for all homesites. Certain optional features must be purchased together or must be purchased for a particular homesite. See the actual architectural plans for clarification of dimensions and optional features for each home, elevation and homesite. Revision: 6/21/2024