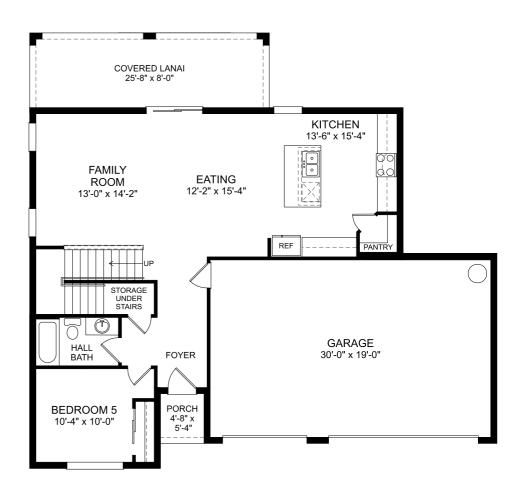

### Linden 3 Car

First Floor 5 Beds 3 Full Baths 3 Car Garage 2,434 Sq. Ft.

#### **Selected Options:**

Extended Covered Lanai

The floor plans shown are for general illustration purposes only. All dimensions are approximate. Actual product and specifications (including windows, doors and room layout) may vary in dimension or detail from the illustration shown, may vary with each different elevation available for a particular floor plan, and are subject to change without notice. Optional features shown may not be available in all communities or for all homesites. Certain optional features must be purchased together or must be purchased for a particular homesite. See the actual architectural plans for clarification of dimensions and optional features for each home, elevation and homesite. Revision: 6/21/2024