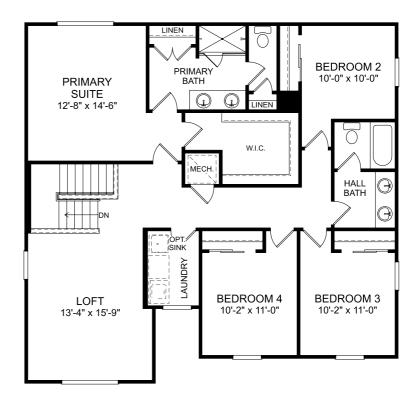

### Linden 3 Car

Second Floor 5 Beds 3 Full Baths 3 Car Garage 2,434 Sq. Ft.

The floor plans shown are for general illustration purposes only. All dimensions are approximate. Actual product and specifications (including windows, doors and room layout) may vary in dimension or detail from the illustration shown, may vary with each different elevation available for a particular floor plan, and are subject to change without notice. Optional features shown may not be available in all communities or for all homesites. Certain optional features must be purchased together or must be purchased for a particular homesite. See the actual architectural plans for clarification of dimensions and optional features for each home, elevation and homesite. Revision: 6/21/2024