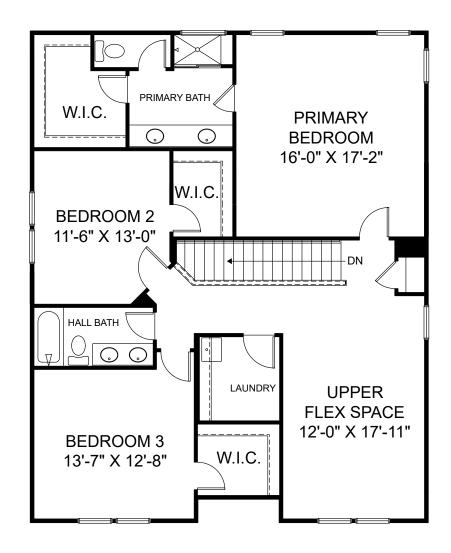

囼

£.

Renderings are artist's concept only and elevation illustrations may include optional features. It is recommended that the architectural blueprints be reviewed for clarification of features. Window sizes, window locations and room sizes vary per elevation and all dimensions are approximate. In our continued effort of design enhancement, actual product and specifications may vary in dimension or detail from these drawings and are subject to change without notice. Standard features and available options vary by community and some features may not be available on all homesites. Please consult our Sales Manager for more detailed specifications. ©2017 Stanley Martin Homes Upper Level www.StanleyMartin.com