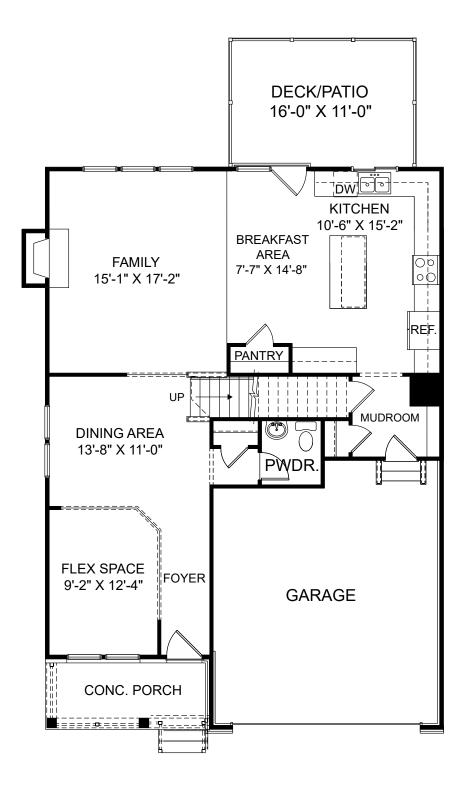

Renderings are artist's concept only and elevation illustrations may include optional features. It is recommended that the architectural blueprints be reviewed for clarification of features. Window sizes, window locations and room sizes vary per elevation and all dimensions are approximate. In our continued effort of design enhancement, actual product and specifications may vary in dimension or detail from these drawings and are subject to change without notice. Standard features and available options vary by community and some features may not be available on all homesites. Please consult our Sales Manager for more detailed specifications. ©2017 Stanley Martin Homes