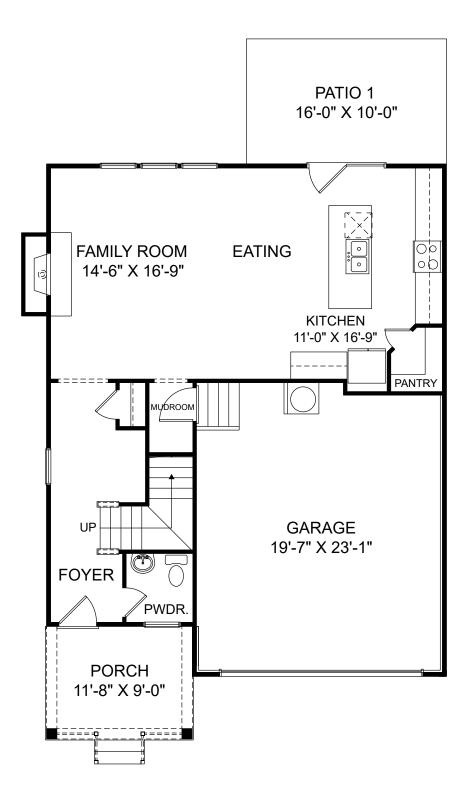

Renderings are artist's concept only and elevation illustrations may include optional features. It is recommended that the architectural blueprints be reviewed for clarification of features. Window sizes, window locations and room sizes vary per elevation and all dimensions are approximate. In our continued effort of design enhancement, actual product and specifications may vary in dimension or detail from these drawings and are subject to change without notice. Standard features and available options vary by community and some features may not be available on all homesites. Please consult our Sales Manager for more detailed specifications. ©2017 Stanley Martin Homes