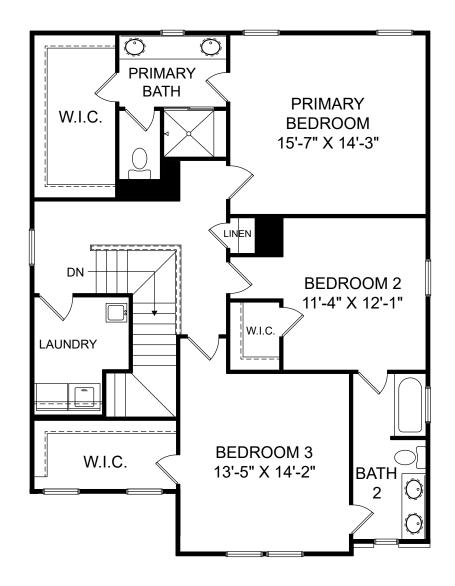

囼

£.

Renderings are artist's concept only and elevation illustrations may include optional features. It is recommended that the architectural blueprints be reviewed for clarification of features. Window sizes, window locations and room sizes vary per elevation and all dimensions are approximate. In our continued effort of design enhancement, actual product and specifications may vary in dimension or detail from these drawings and are subject to change without notice. Standard features and available options vary by community and some features may not be available on all homesites. Please consult our Sales Manager for more detailed specifications. ©2017 Stanley Martin Homes Upper Level www.StanleyMartin.com