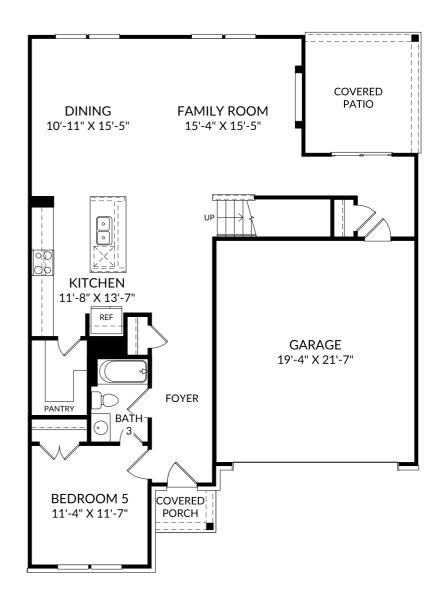

# STANLEY • MARTIN

### The Idlewild

Main Level

- 4 Beds
- 3 Full Baths
- 2 Car Garage

## **Selected Options:**

Bedroom 5/Bath 3 Electric Fireplace

The floor plans shown are for general illustration purposes only. All dimensions are approximate. Actual product and specifications (including windows, doors and room layout) may vary in dimension or detail from the illustration shown, may vary with each different elevation available for a particular floor plan, and are subject to change without notice. Optional features shown may not be available in all communities or for all homesites. Certain optional features must be purchased together or must be purchased for a particular homesite. See the actual architectural plans for clarification of dimensions and optional features for each home, elevation and homesite. Revision: \$\frac{1}{2}\frac{1}{2}\color{2}\color{2}\$