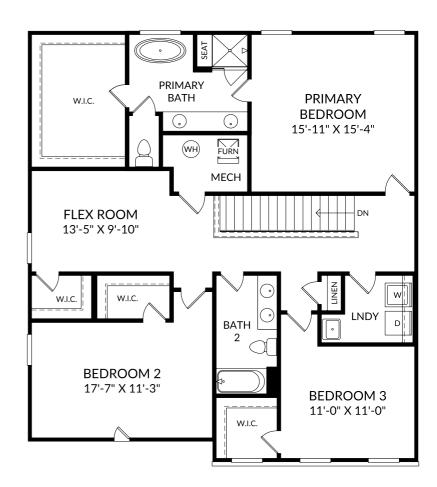

# STANLEY • MARTIN

### The Idlewild

Upper Level

- 4 Beds
- 3 Full Baths
- 2 Car Garage

## **Selected Options:**

Elevation M Primary Bath Freestanding Tub 2nd Sink at Bath 2 Laundry Tub

The floor plans shown are for general illustration purposes only. All dimensions are approximate. Actual product and specifications (including windows, doors and room layout) may vary in dimension or detail from the illustration shown, may vary with each different elevation available for a particular floor plan, and are subject to change without notice. Optional features shown may not be available in all communities or for all homesites. Certain optional features must be purchased together or must be purchased for a particular homesite. See the actual architectural plans for clarification of dimensions and optional features for each home, elevation and homesite. Revision: \$\frac{1}{2}\frac{1}{2}\color{2}\color{2}\$