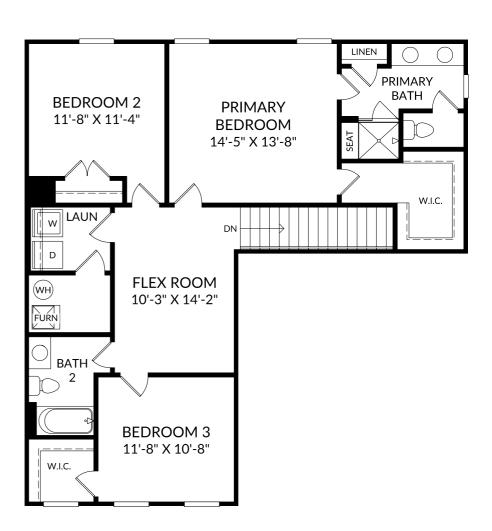

# STANLEY • MARTIN

### **The Fenton**

Upper Level 4 Beds 3 Full Baths

2 Car Garage

The floor plans shown are for general illustration purposes only. All dimensions are approximate. Actual product and specifications (including windows, doors and room layout) may vary in dimension or detail from the illustration shown, may vary with each different elevation available for a particular floor plan, and are subject to change without notice. Optional features shown may not be available in all communities or for all homesites. Certain optional features must be purchased together or must be purchased for a particular homesite. See the actual architectural plans for clarification of dimensions and optional features for each home, elevation and homesite. Revision: *15/2*025