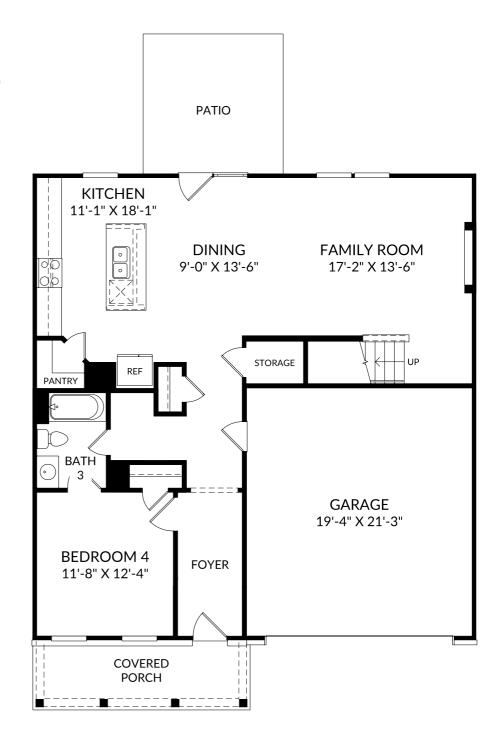

### The Fenton

Main Level 4 Beds 3 Full Baths 2 Car Garage

#### **Selected Options:**

**Elevation PP** 

The floor plans shown are for general illustration purposes only. All dimensions are approximate. Actual product and specifications (including windows, doors and room layout) may vary in dimension or detail from the illustration shown, may vary with each different elevation available for a particular floor plan, and are subject to change without notice. Optional features shown may not be available in all communities or for all homesites. Certain optional features must be purchased together or must be purchased for a particular homesite. See the actual architectural plans for clarification of dimensions and optional features for each home, elevation and homesite. Revision: *15/2*025