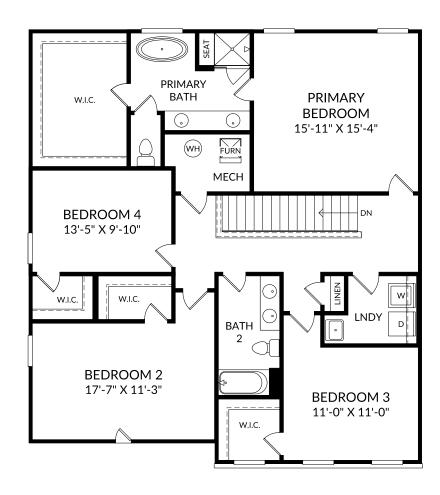

### The Idlewild

Upper Level 5 Beds 3 Full Baths 2 Car Garage

#### **Selected Options:**

Elevation M Primary Bath Freestanding Tub 2nd Sink at Bath 2 Laundry Tub

The floor plans shown are for general illustration purposes only. All dimensions are approximate. Actual product and specifications (including windows, doors and room layout) may vary in dimension or detail from the illustration shown, may vary with each different elevation available for a particular floor plan, and are subject to change without notice. Optional features shown may not be available in all communities or for all homesites. Certain optional features must be purchased together or must be purchased for a particular homesite. See the actual architectural plans for clarification of dimensions and optional features for each home, elevation and homesite. Revision: 4/17/2025