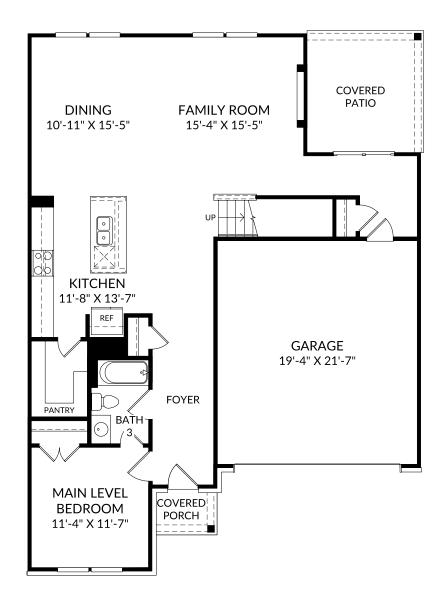

### The Idlewild

Main Level 5 Beds 3 Full Baths 2 Car Garage

#### **Selected Options:**

**Electric Fireplace** 

The floor plans shown are for general illustration purposes only. All dimensions are approximate. Actual product and specifications (including windows, doors and room layout) may vary in dimension or detail from the illustration shown, may vary with each different elevation available for a particular floor plan, and are subject to change without notice. Optional features shown may not be available in all communities or for all homesites. Certain optional features must be purchased together or must be purchased for a particular homesite. See the actual architectural plans for clarification of dimensions and optional features for each home, elevation and homesite. Revision: 4/17/2025