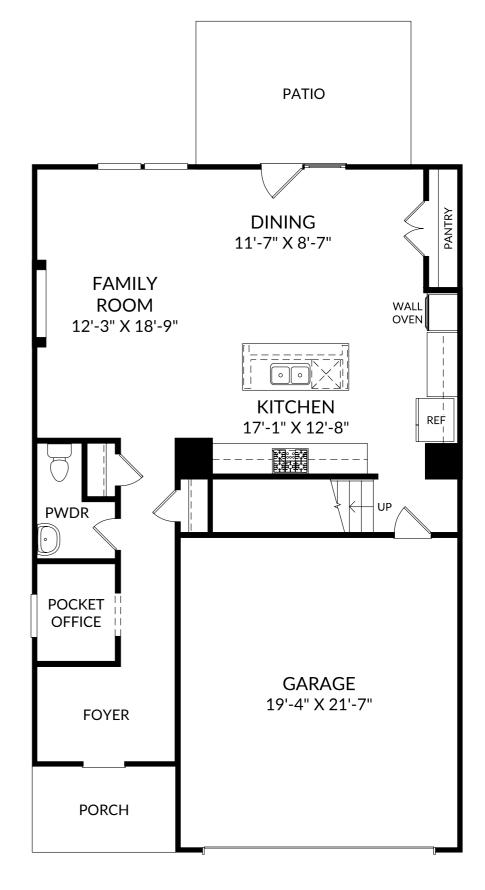

## The Tyndall

Main Level

- 4 Beds
- 2 Full Baths | 1 Half Bath
- 2 Car Garage

#### **Selected Options:**

Elevation B

The floor plans shown are for general illustration purposes only. All dimensions are approximate. Actual product and specifications (including windows, doors and room layout) may vary in dimension or detail from the illustration shown, may vary with each different elevation available for a particular floor plan, and are subject to change without notice. Optional features shown may not be available in all communities or for all homesites. Certain optional features must be purchased together or must be purchased for a particular homesite. See the actual architectural plans for clarification of dimensions and optional features for each home, elevation and homesite. Revision: 9/16/2024