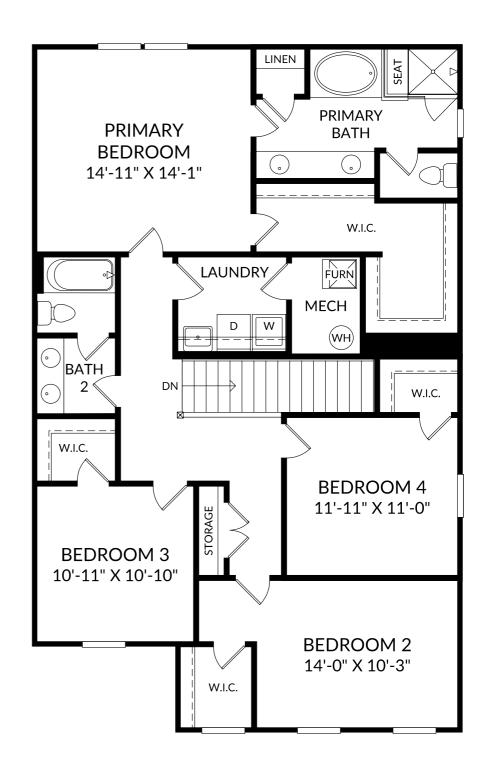

## The Tyndall

Upper Level

- 4 Beds
- 2 Full Baths | 1 Half Bath
- 2 Car Garage

The floor plans shown are for general illustration purposes only. All dimensions are approximate. Actual product and specifications (including windows, doors and room layout) may vary in dimension or detail from the illustration shown, may vary with each different elevation available for a particular floor plan, and are subject to change without notice. Optional features shown may not be available in all communities or for all homesites. Certain optional features must be purchased together or must be purchased for a particular homesite. See the actual architectural plans for clarification of dimensions and optional features for each home, elevation and homesite. Revision: 916/2024