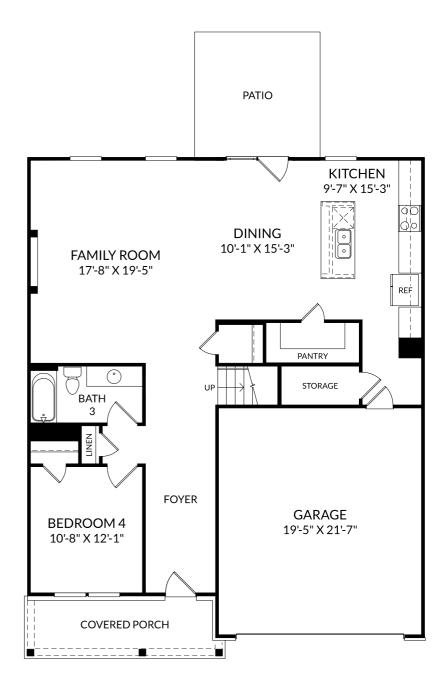

### **The Hollins**

Main Level 4 Beds 3 Full Baths 2 Car Garage 2,455 Sq. Ft.

#### **Selected Options:**

Bedroom 4 with Bath 3 Patio Atrium Door Elevation D Electric Fireplace

The floor plans shown are for general illustration purposes only. All dimensions are approximate. Actual product and specifications (including windows, doors and room layout) may vary in dimension or detail from the illustration shown, may vary with each different elevation available for a particular floor plan, and are subject to change without notice. Optional features shown may not be available in all communities or for all homesites. Certain optional features use to purchased together or must be purchased for a particular homesite. See the actual architectural plans for clarification of dimensions and optional features for each home, elevation and homesite. Revision: 5//2024