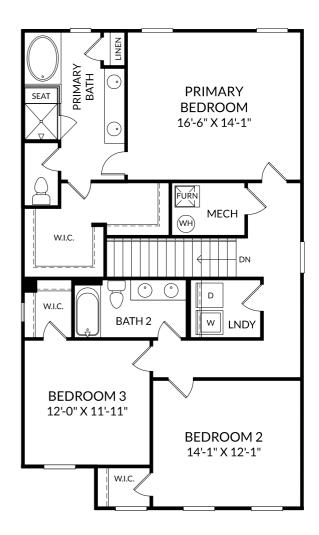

### **The Hollins**

Upper Level

4 Beds

3 Full Baths 2 Car Garage

2,455 Sq. Ft.

#### **Selected Options:**

Elevation D Primary Bath Layout with Garden Tub 2nd Sink at Bath 2

The floor plans shown are for general illustration purposes only. All dimensions are approximate. Actual product and specifications (including windows, doors and room layout) may vary in dimension or detail from the illustration shown, may vary with each different elevation available for a particular floor plan, and are subject to change without notice. Optional features shown may not be available in all communities or for all homesites. Certain optional features use to purchased together or must be purchased for a particular homesite. See the actual architectural plans for clarification of dimensions and optional features for each home, elevation and homesite. Revision: 5//2024