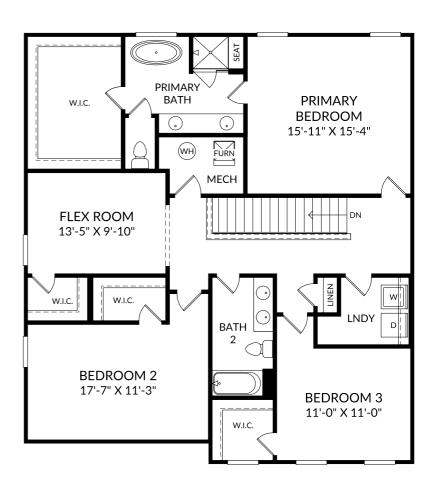

# **STANLEY • MARTIN**

### The Idlewild

Upper Level

4 Beds

3 Full Baths

2 Car Garage

### **Selected Options:**

Primary Bath Freestanding Tub 2nd Sink at Bath 2

The floor plans shown are for general illustration purposes only. All dimensions are approximate. Actual product and specifications (including windows, doors and room layout) may vary in dimension or detail from the illustration shown, may vary with each different elevation available for a particular floor plan, and are subject to change without notice. Optional features shown may not be available in all communities or for all homesites. Certain optional features must be purchased together or must be purchased for a particular homesite. See the actual architectural plans for clarification of dimensions and optional features for each home, elevation and homesite. Revision: \$\frac{1}{2}\frac{1}{2}\color{2}\color{2}\$