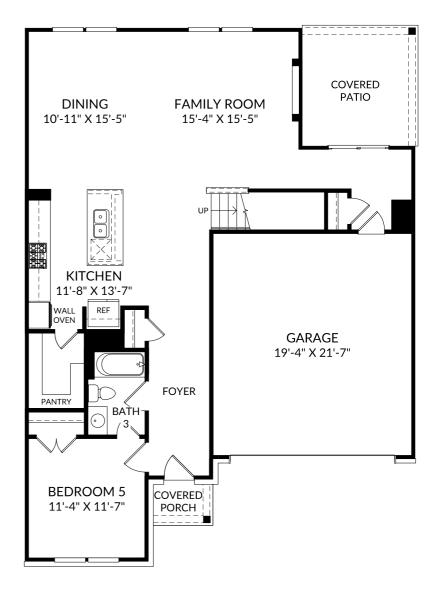

# **STANLEY • MARTIN**

#### The Idlewild

Main Level

4 Beds

3 Full Baths

2 Car Garage

### **Selected Options:**

Bedroom 5/Bath 3 Elevation D Gourmet Kitchen Electric Fireplace

The floor plans shown are for general illustration purposes only. All dimensions are approximate. Actual product and specifications (including windows, doors and room layout) may vary in dimension or detail from the illustration shown, may vary with each different elevation available for a particular floor plan, and are subject to change without notice. Optional features shown may not be available in all communities or for all homesites. Certain optional features must be purchased together or must be purchased for a particular homesite. See the actual architectural plans for clarification of dimensions and optional features for each home, elevation and homesite. Revision: \$\frac{1}{2}\frac{1}{2}\color{2}\color{2}\$