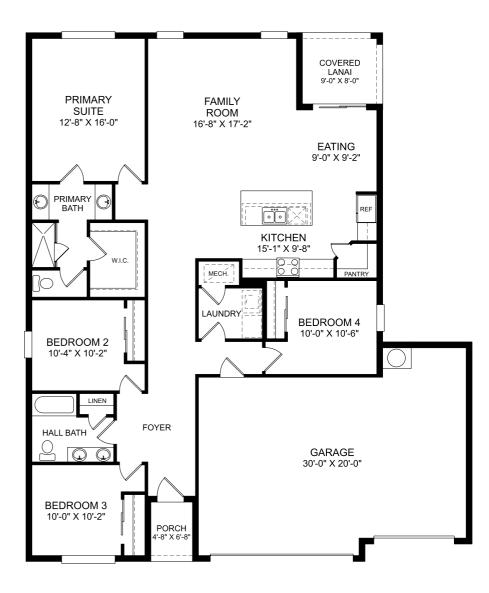

## Juniper 3 Car

First Floor 4 Beds 2 Full Baths | 1 Half Bath 3 Car Garage

1,839 Sq. Ft.

## **Selected Options:**

Covered Lanai

The floor plans shown are for general illustration purposes only. All dimensions are approximate. Actual product and specifications (including windows, doors and room layout) may vary in dimension or detail from the illustration shown, may vary with each different elevation available for a particular floor plan, and are subject to change without notice. Optional features shown may not be available in all communities or for all homesites. Certain optional features must be purchased together or must be purchased for a particular homesite. See the actual architectural plans for clarification of dimensions and optional features for each home, elevation and homesite.