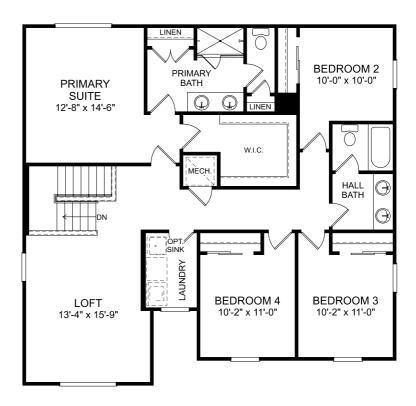

### Linden 3 Car

Second Floor

5 Beds

3 Full Baths

3 Car Garage

2,434 Sq. Ft.

The floor plans shown are for general illustration purposes only. All dimensions are approximate. Actual product and specifications (including windows, doors and room layout) may vary in dimension or detail from the illustration shown, may vary with each different elevation available for a particular floor plan, and are subject to change without notice. Optional features shown may not be available in all communities or for all homesites. Certain optional features must be purchased together or must be purchased for a particular homesite. See the actual architectural plans for clarification of dimensions and optional features for each home, elevation and homesite.