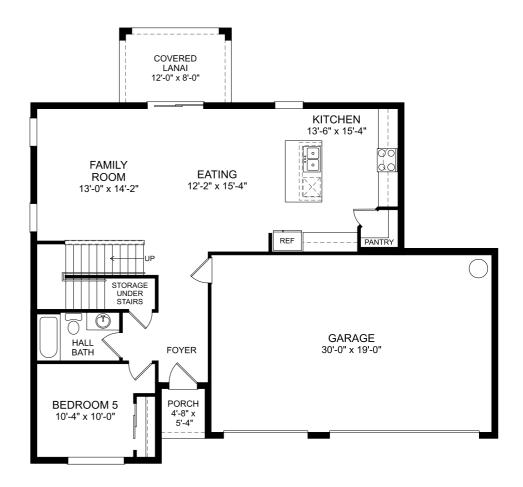

### Linden 3 Car

First Floor

5 Beds

3 Full Baths

3 Car Garage

2,434 Sq. Ft.

#### **Selected Options:**

Covered Lanai Bedroom 5/Hall Bath

The floor plans shown are for general illustration purposes only. All dimensions are approximate. Actual product and specifications (including windows, doors and room layout) may vary in dimension or detail from the illustration shown, may vary with each different elevation available for a particular floor plan, and are subject to change without notice. Optional features shown may not be available in all communities or for all homesites. Certain optional features must be purchased together or must be purchased for a particular homesite. See the actual architectural plans for clarification of dimensions and optional features for each home, elevation and homesite.