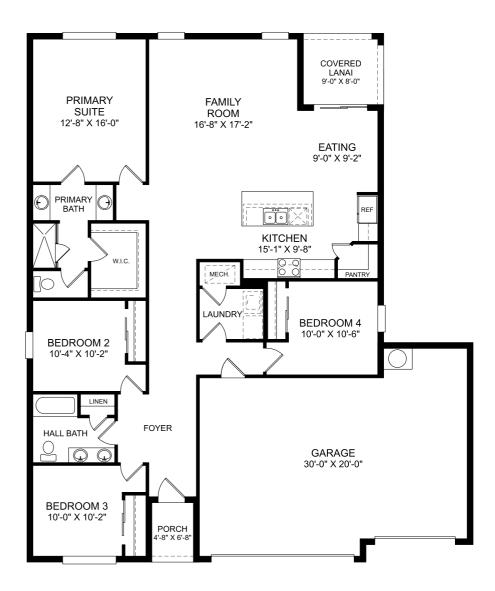

## Juniper

First Floor

4 Beds

2 Full Baths

- 3 Car Garage
- 1,839 Sq. Ft.

**Selected Options:** 

Covered Lanai 3 Car Garage

The floor plans shown are for general illustration purposes only. All dimensions are approximate. Actual product and specifications (including windows, doors and room layout) may vary in dimension or detail from the illustration shown, may vary with each different elevation available for a particular floor plan, and are subject to change without notice. Optional features shown may not be available in all communities or for all homesites. Certain optional features must be purchased together or must be purchased for a particular homesite. See the actual architectural plans for clarification of dimensions and optional features for each home, elevation and homesite.