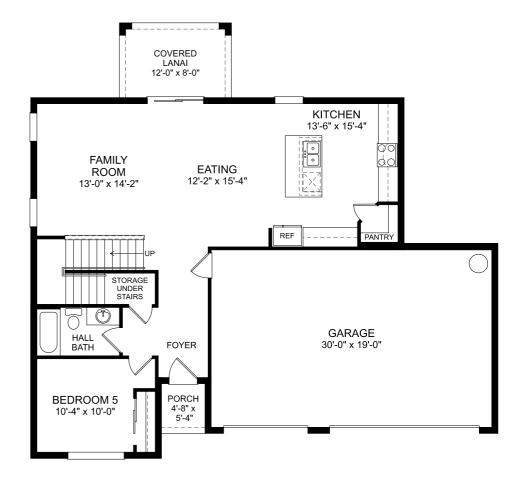

### Linden 3 Car

First Floor

5 Beds

3 Full Baths

3 Car Garage

2,434 Sq. Ft.

#### **No Options Selected**

The floor plans shown are for general illustration purposes only. All dimensions are approximate. Actual product and specifications (including windows, doors and room layout) may vary in dimension or detail from the illustration shown, may vary with each different elevation available for a particular floor plan, and are subject to change without notice. Optional features shown may not be available in all communities or for all homesites. Certain optional features must be purchased together or must be purchased for a particular homesite. See the actual architectural plans for clarification of dimensions and optional features for each home, elevation and homesite. Revision: 6/21/2024