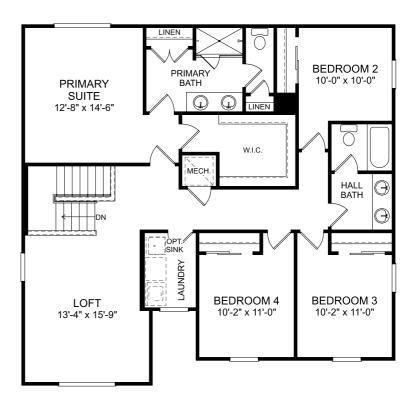

### Linden 3 Car

Second Floor

5 Beds

3 Full Baths

3 Car Garage

2,434 Sq. Ft.

#### **No Options Selected**

The floor plans shown are for general illustration purposes only. All dimensions are approximate. Actual product and specifications (including windows, doors and room layout) may vary in dimension or detail from the illustration shown, may vary with each different elevation available for a particular floor plan, and are subject to change without notice. Optional features shown may not be available in all communities or for all homesites. Certain optional features must be purchased together or must be purchased for a particular homesite. See the actual architectural plans for clarification of dimensions and optional features for each home, elevation and homesite. Revision: 6/21/2024