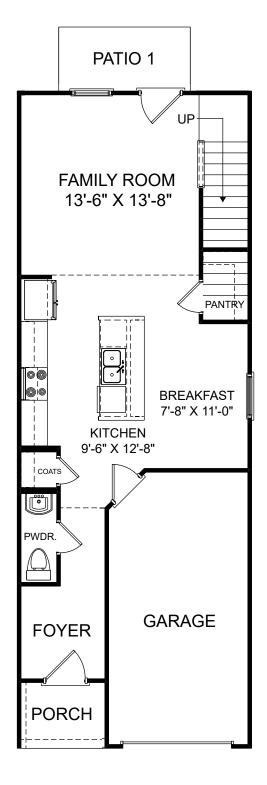

## Westbriar Woods

Pointe

Renderings are artist's concept only and elevation illustrations may include optional features. It is recommended that the architectural blueprints be reviewed for clarification of features. Window sizes, window locations and room sizes vary per elevation and all dimensions are approximate. In our continued effort of design enhancement, actual product and specifications may vary in dimension or detail from these drawings and are subject to change without notice. Standard features and available options vary by community and some features may not be available on all homesites. Please consult our Sales Manager for more detailed specifications. ©2017 Stanley Martin Homes

## Westbriar Woods

Pointe

Selected options: Right End Unit Right End Unit

Renderings are artist's concept only and elevation illustrations may include optional features. It is recommended that the architectural blueprints be reviewed for clarification of features. Window sizes, window locations and room sizes vary per elevation and all dimensions are approximate. In our continued effort of design enhancement, actual product and specifications may vary in dimension or detail from these drawings and are subject to change without notice. Standard features and available options vary by community and some features may not be available on all homesites. Please consult our Sales Manager for more detailed specifications. ©2017 Stanley Martin Homes