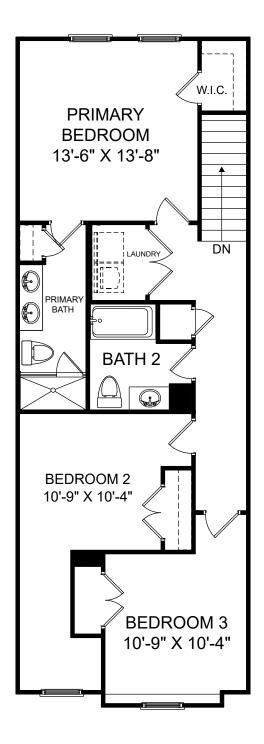

Renderings are artist's concept only and elevation illustrations may include optional features. It is recommended that the architectural blueprints be reviewed for clarification of features. Window sizes, window locations and room sizes vary per elevation and all dimensions are approximate. In our continued effort of design enhancement, actual product and specifications may vary in dimension or detail from these drawings and are subject to change without notice. Standard features and available options vary by community and some features may not be available on all homesites. Please consult our Sales Manager for more detailed specifications. ©2017 Stanley Martin Homes Upper Level www.StanleyMartin.com