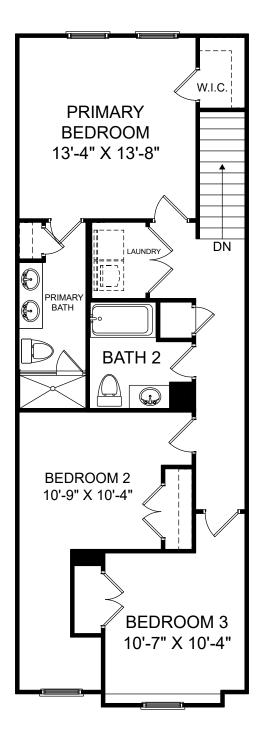

## Westbriar Woods

Pointe

囼

£.

Renderings are artist's concept only and elevation illustrations may include optional features. It is recommended that the architectural blueprints be reviewed for clarification of features. Window sizes, window locations and room sizes vary per elevation and all dimensions are approximate. In our continued effort of design enhancement, actual product and specifications may vary in dimension or detail from these drawings and are subject to change without notice. Standard features and available options vary by community and some features may not be available on all homesites. Please consult our Sales Manager for more detailed specifications. ©2017 Stanley Martin Homes Upper Level www.StanleyMartin.com