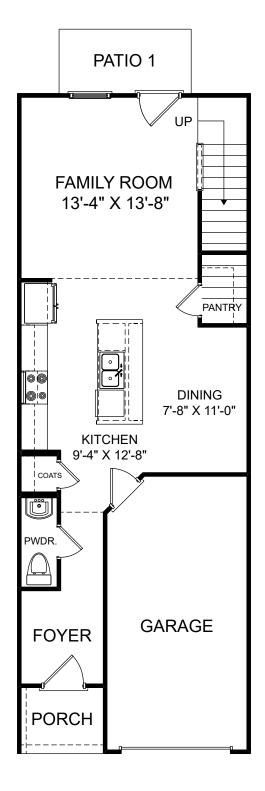

## Westbriar Woods

Pointe

Renderings are artist's concept only and elevation illustrations may include optional features. It is recommended that the architectural blueprints be reviewed for clarification of features. Window sizes, window locations and room sizes vary per elevation and all dimensions are approximate. In our continued effort of design enhancement, actual product and specifications may vary in dimension or detail from these drawings and are subject to change without notice. Standard features and available options vary by community and some features may not be available on all homesites. Please consult our Sales Manager for more detailed specifications. ©2017 Stanley Martin Homes