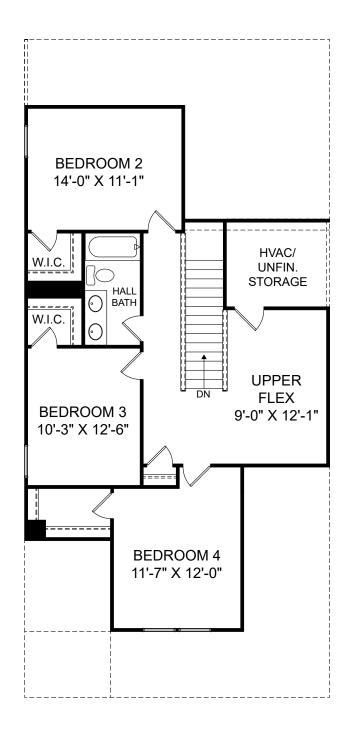

囼

£.

Renderings are artist's concept only and elevation illustrations may include optional features. It is recommended that the architectural blueprints be reviewed for clarification of features. Window sizes, window locations and room sizes vary per elevation and all dimensions are approximate. In our continued effort of design enhancement, actual product and specifications may vary in dimension or detail from these drawings and are subject to change without notice. Standard features and available options vary by community and some features may not be available on all homesites. Please consult our Sales Manager for more detailed specifications. ©2017 Stanley Martin Homes Upper Level www.StanleyMartin.com