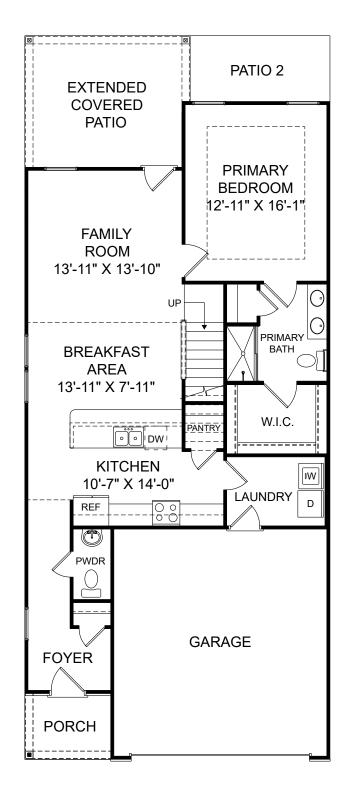

Renderings are artist's concept only and elevation illustrations may include optional features. It is recommended that the architectural blueprints be reviewed for clarification of features. Window sizes, window locations and room sizes vary per elevation and all dimensions are approximate. In our continued effort of design enhancement, actual product and specifications may vary in dimension or detail from these drawings and are subject to change without notice. Standard features and available options vary by community and some features may not be available on all homesites. Please consult our Sales Manager for more detailed specifications. ©2017 Stanley Martin Homes