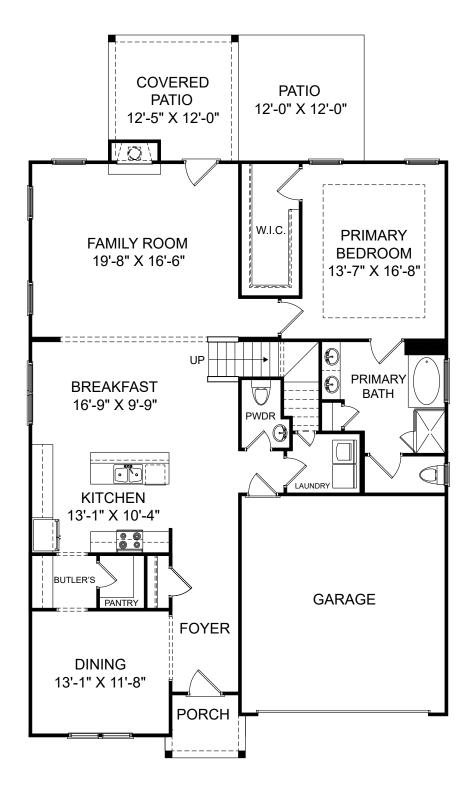

## Rembert

Renderings are artist's concept only and elevation illustrations may include optional features. It is recommended that the architectural blueprints be reviewed for clarification of features. Window sizes, window locations and room sizes vary per elevation and all dimensions are approximate. In our continued effort of design enhancement, actual product and specifications may vary in dimension or detail from these drawings and are subject to change without notice. Standard features and available options vary by community and some features may not be available on all homesites. Please consult our Sales Manager for more detailed specifications. ©2017 Stanley Martin Homes