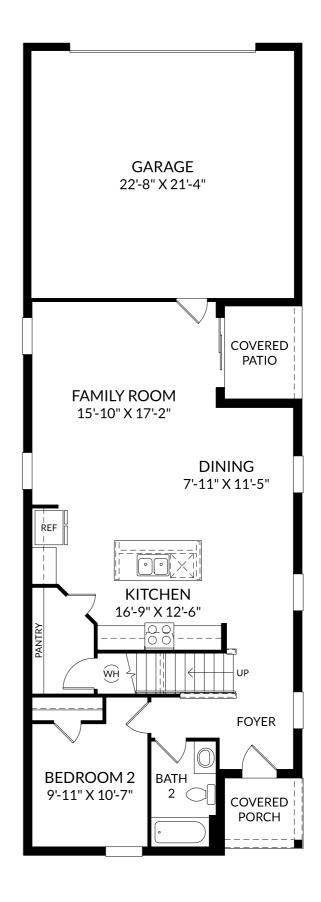

# STANLEY • MARTIN

#### The Overton

Main Level

- 4 Beds
- 3 Full Baths
- 2 Car Garage
- 2,198 Sq. Ft.

## **No Options Selected**

The floor plans shown are for general illustration purposes only. All dimensions are approximate. Actual product and specifications (including windows, doors and room layout) may vary in dimension or detail from the illustration shown, may vary with each different elevation available for a particular floor plan, and are subject to change without notice. Optional features shown may not be available in all communities or for all homesites. Certain optional features must be purchased together or must be purchased for a particular homesite. See the actual architectural plans for clarification of dimensions and optional features for each home, elevation and homesite. Revision: 21/30/2024