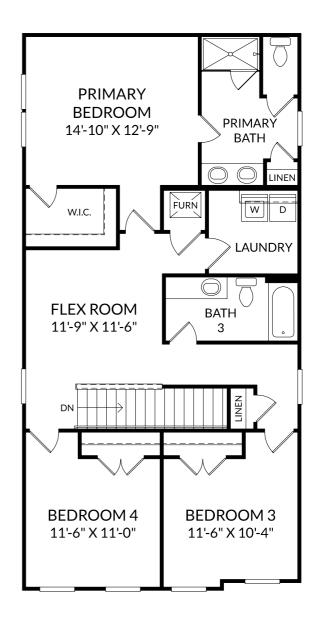

# STANLEY • MARTIN

#### The Overton

Upper Level

- 4 Beds
- 3 Full Baths
- 2 Car Garage
- 2,198 Sq. Ft.

## **No Options Selected**

The floor plans shown are for general illustration purposes only. All dimensions are approximate. Actual product and specifications (including windows, doors and room layout) may vary in dimension or detail from the illustration shown, may vary with each different elevation available for a particular floor plan, and are subject to change without notice. Optional features shown may not be available in all communities or for all homesites. Certain optional features must be purchased together or must be purchased for a particular homesite. See the actual architectural plans for clarification of dimensions and optional features for each home, elevation and homesite. Revision: 21/30/2024