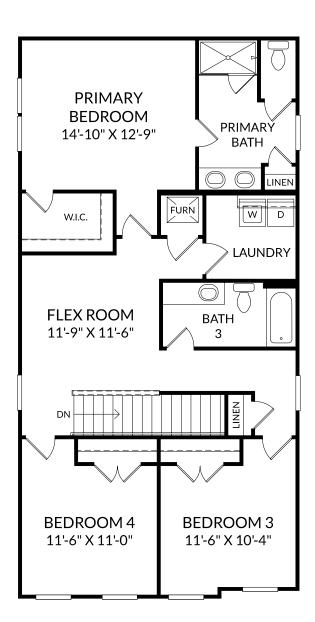

### **The Overton**

Upper Level 4 Beds 3 Full Baths 2 Car Garage 2,198 Sq. Ft.

#### **Selected Options:**

Elevation B

The floor plans shown are for general illustration purposes only. All dimensions are approximate. Actual product and specifications (including windows, doors and room layout) may vary in dimension or detail from the illustration shown, may vary with each different elevation available for a particular floor plan, and are subject to change without notice. Optional features shown may not be available in all communities or for all homesites. Certain optional features must be purchased together or must be purchased for a particular homesite. See the actual architectural plans for clarification of dimensions and optional features for each home, elevation and homesite. Revision: 12/30/2024