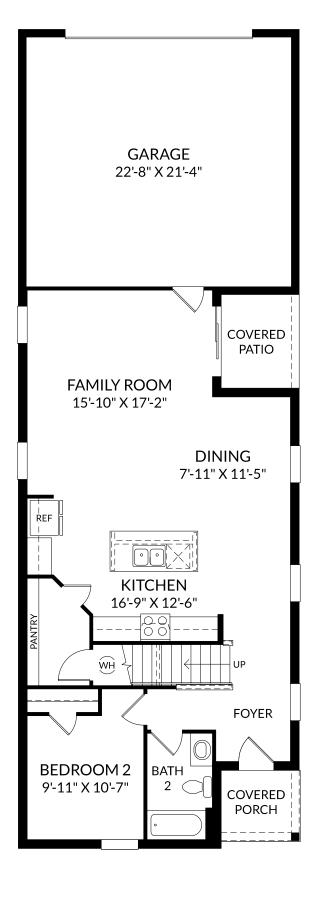

## The Overton

Main Level 4 Beds 3 Full Baths 2 Car Garage 2,198 Sq. Ft.

### **Selected Options:**

Elevation B

The floor plans shown are for general illustration purposes only. All dimensions are approximate. Actual product and specifications (including windows, doors and room layout) may vary in dimension or detail from the illustration shown, may vary with each different elevation available for a particular floor plan, and are subject to change without notice. Optional features shown may not be available in all communities or for all homesites. Certain optional features must be purchased together or must be purchased for a particular homesite. See the actual architectural plans for clarification of dimensions and optional features for each home, elevation and homesite. Revision: 12/30/2024