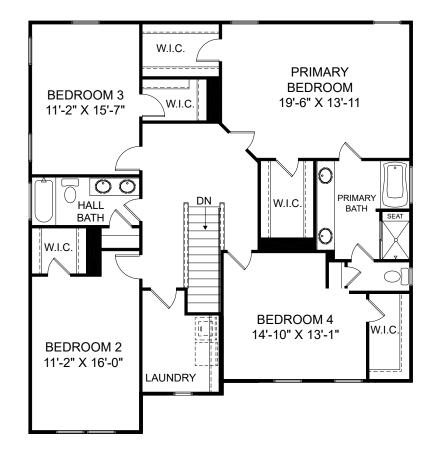

습

£.

Renderings are artist's concept only and elevation illustrations may include optional features. It is recommended that the architectural blueprints be reviewed for clarification of features. Window sizes, window locations and room sizes vary per elevation and all dimensions are approximate. In our continued effort of design enhancement, actual product and specifications may vary in dimension or detail from these drawings and are subject to change without notice. Standard features and available options vary by community and some features may not be available on all homesites. Please consult our Sales Manager for more detailed specifications. ©2017 Stanley Martin Homes Upper Level www.StanleyMartin.com