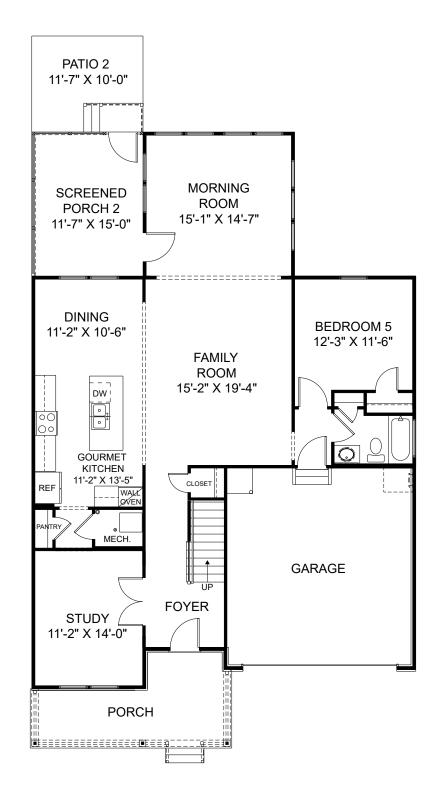

## Alden

Renderings are artist's concept only and elevation illustrations may include optional features. It is recommended that the architectural blueprints be reviewed for clarification of features. Window sizes, window locations and room sizes vary per elevation and all dimensions are approximate. In our continued effort of design enhancement, actual product and specifications may vary in dimension or detail from these drawings and are subject to change without notice. Standard features and available options vary by community and some features may not be available on all homesites. Please consult our Sales Manager for more detailed specifications. ©2017 Stanley Martin Homes