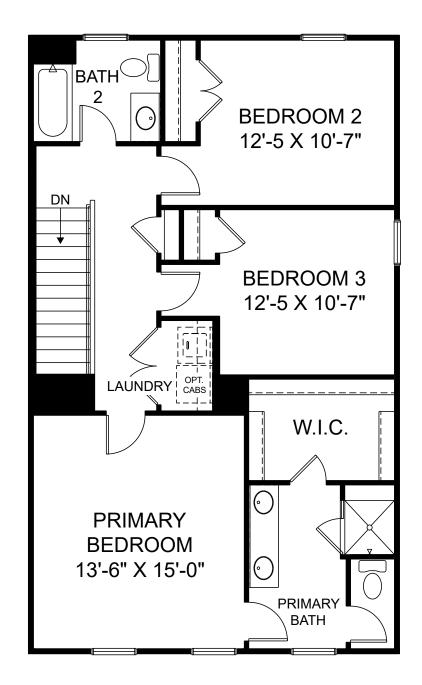

Melisse

Renderings are artist's concept only and elevation illustrations may include optional features. It is recommended that the architectural blueprints be reviewed for clarification of features. Window sizes, window locations and room sizes vary per elevation and all dimensions are approximate. In our continued effort of design enhancement, actual product and specifications may vary in dimension or detail from these drawings and are subject to change without notice. Standard features and available options vary by community and some features may not be available on all homesites. Please consult our Sales Manager for more detailed specifications. ©2017 Stanley Martin Homes