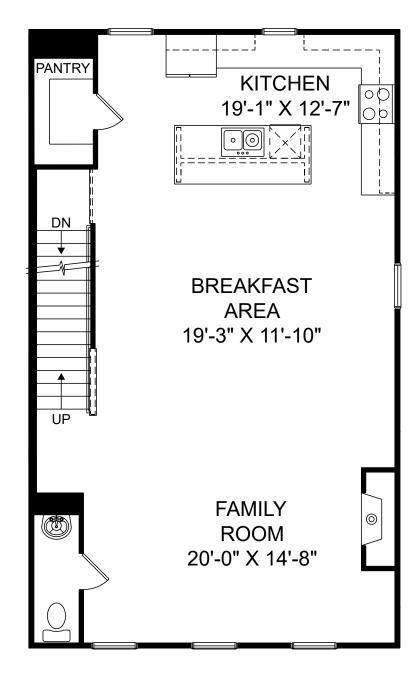

2-CAR GARAGE 18'-11" X 20'-8" W.I.C. UP FOYER **BEDROOM 4** 13'-3" X 12'-1" PORCH

Melisse

Renderings are artist's concept only and elevation illustrations may include optional features. It is recommended that the architectural blueprints be reviewed for clarification of features. Window sizes, window locations and room sizes vary per elevation and all dimensions are approximate. In our continued effort of design enhancement, actual product and specifications may vary in dimension or detail from these drawings and are subject to change without notice. Standard features and available options vary by community and some features may not be available on all homesites. Please consult our Sales Manager for more detailed specifications. ©2017 Stanley Martin Homes Lower Level www.StanleyMartin.com