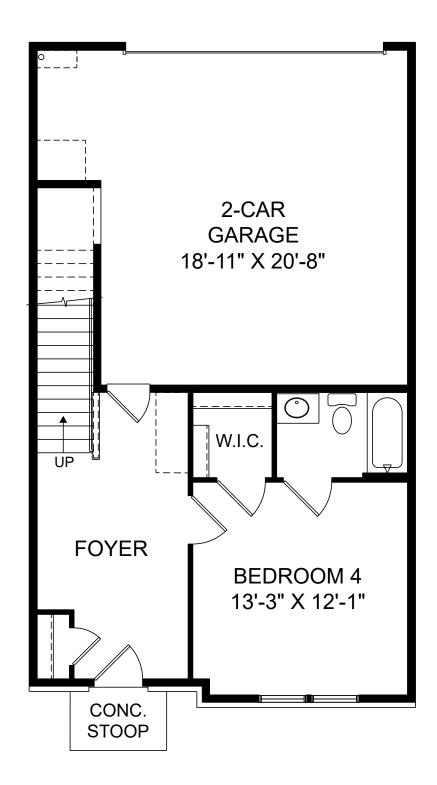

囼

F

| Selected options: |  |  |
|-------------------|--|--|
| Bedroom 4         |  |  |
| Elevation A       |  |  |
| Elevation A       |  |  |
| Elevation A       |  |  |

Renderings are artist's concept only and elevation illustrations may include optional features. It is recommended that the architectural blueprints be reviewed for clarification of features. Window sizes, window locations and room sizes vary per elevation and all dimensions are approximate. In our continued effort of design enhancement, actual product and specifications may vary in dimension or detail from these drawings and are subject to change without notice. Standard features and available options vary by community and some features may not be available on all homesites. Please consult our Sales Manager for more detailed specifications. ©2017 Stanley Martin Homes