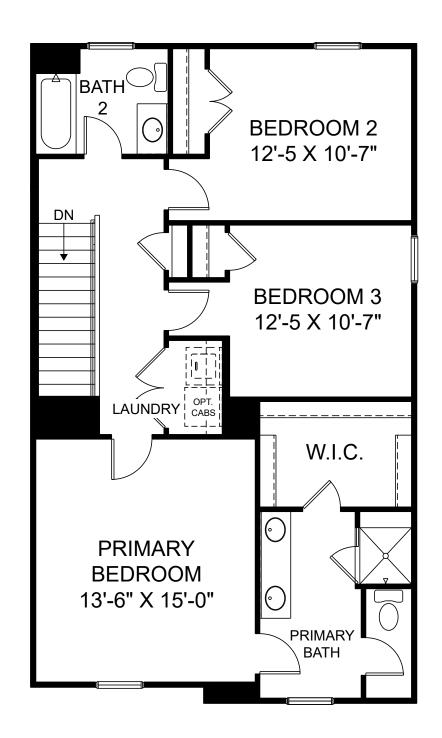

í الح

囼

Ŀ.

Renderings are artist's concept only and elevation illustrations may include optional features. It is recommended that the architectural blueprints be reviewed for clarification of features. Window sizes, window locations and room sizes vary per elevation and all dimensions are approximate. In our continued effort of design enhancement, actual product and specifications may vary in dimension or detail from these drawings and are subject to change without notice. Standard features and available options vary by community and some features may not be available on all homesites. Please consult our Sales Manager for more detailed specifications. ©2017 Stanley Martin Homes Upper Level www.StanleyMartin.com