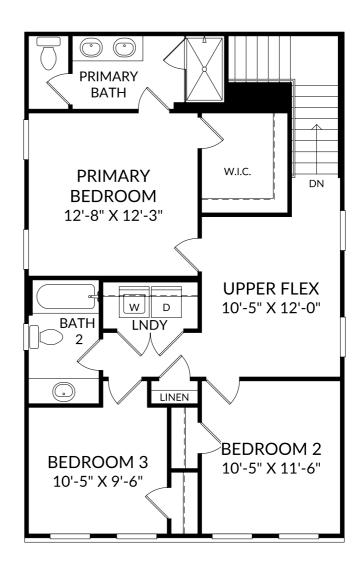

### The Newcomb

Upper Level

- 3 Beds
- 2 Full Baths | 1 Half Bath
- 2 Car Garage
- 1,824 Sq. Ft.

The floor plans shown are for general illustration purposes only. All dimensions are approximate. Actual product and specifications (including windows, doors and room layout) may vary in dimension or detail from the illustration shown, may vary with each different elevation available for a particular floor plan, and are subject to change without notice. Optional features shown may not be available in all communities or for all homesites. Certain optional features must be purchased together or must be purchased for a particular homesite. See the actual architectural plans for clarification of dimensions and optional features for each home, elevation and homesite. Revision: 11/8/2024