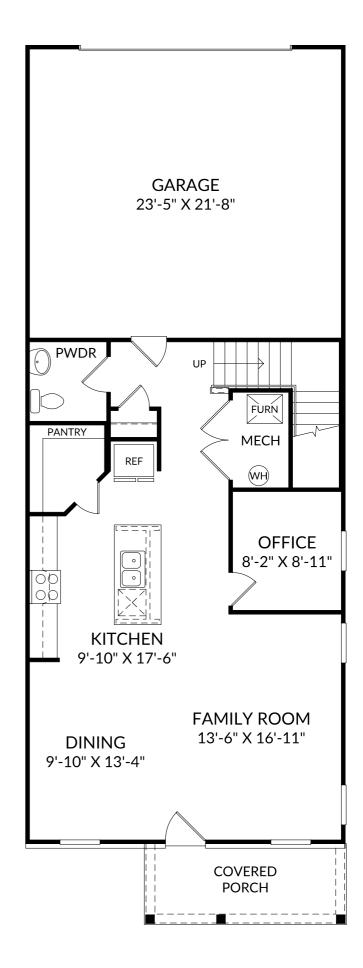

## The Newcomb

Main Level

- 3 Beds
- 2 Full Baths | 1 Half Bath
- 2 Car Garage
- 1,824 Sq. Ft.

### **Selected Options:**

Elevation A

The floor plans shown are for general illustration purposes only. All dimensions are approximate. Actual product and specifications (including windows, doors and room layout) may vary in dimension or detail from the illustration shown, may vary with each different elevation available for a particular floor plan, and are subject to change without notice. Optional features shown may not be available in all communities or for all homesites. Certain optional features must be purchased together or must be purchased for a particular homesite. See the actual architectural plans for clarification of dimensions and optional features for each home, elevation and homesite. Revision: 11/8/2024