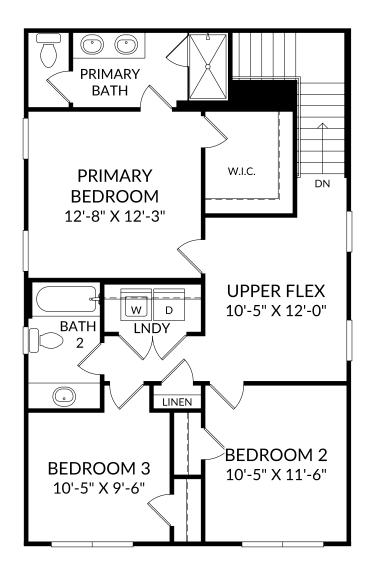

### **The Newcomb**

Upper Level 3 Beds 2 Full Baths | 1 Half Bath 2 Car Garage 1,824 Sq. Ft.

The floor plans shown are for general illustration purposes only. All dimensions are approximate. Actual product and specifications (including windows, doors and room layout) may vary in dimension or detail from the illustration shown, may vary with each different elevation available for a particular floor plan, and are subject to change without notice. Optional features shown may not be available in all communities or for all homesites. Certain optional features must be purchased together or must be purchased for a particular homesite. See the actual architectural plans for clarification of dimensions and optional features for each home, elevation and homesite. Revision: 11/8/2024