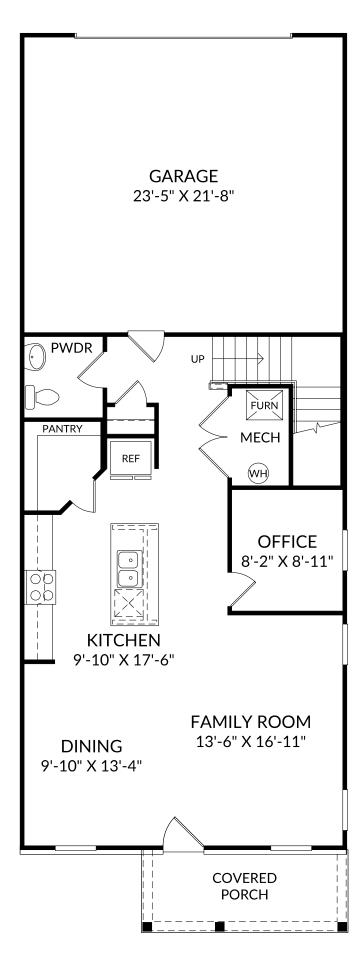

### **The Newcomb**

Main Level 3 Beds 2 Full Baths | 1 Half Bath 2 Car Garage 1,824 Sq. Ft.

#### **Selected Options:**

Elevation B

The floor plans shown are for general illustration purposes only. All dimensions are approximate. Actual product and specifications (including windows, doors and room layout) may vary in dimension or detail from the illustration shown, may vary with each different elevation available for a particular floor plan, and are subject to change without notice. Optional features shown may not be available in all communities or for all homesites. Certain optional features must be purchased together or must be purchased for a particular homesite. See the actual architectural plans for clarification of dimensions and optional features for each home, elevation and homesite. Revision: 11/8/2024