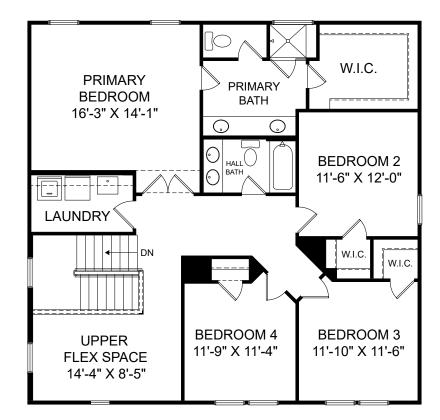

## Madison at Buice Lake

Maisie II

Selected options: Stairs to Optional Lower Level Elevation M Elevation M

Renderings are artist's concept only and elevation illustrations may include optional features. It is recommended that the architectural blueprints be reviewed for clarification of features. Window sizes, window locations and room sizes vary per elevation and all dimensions are approximate. In our continued effort of design enhancement, actual product and specifications may vary in dimension or detail from these drawings and are subject to change without notice. Standard features and available options vary by community and some features may not be available on all homesites. Please consult our Sales Manager for more detailed specifications. ©2017 Stanley Martin Homes