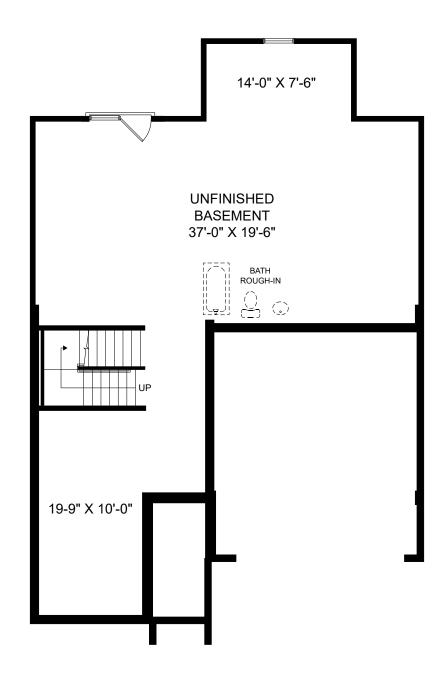

## Optional Lower Level

www.StanleyMartin.com

## Madison at Buice Lake

Maisie II

Selected options: Stairs to Optional Lower Level Elevation M Elevation M

Renderings are artist's concept only and elevation illustrations may include optional features. It is recommended that the architectural blueprints be reviewed for clarification of features. Window sizes, window locations and room sizes vary per elevation and all dimensions are approximate. In our continued effort of design enhancement, actual product and specifications may vary in dimension or detail from these drawings and are subject to change without notice. Standard features and available options vary by community and some features may not be available on all homesites. Please consult our Sales Manager for more detailed specifications. ©2017 Stanley Martin Homes