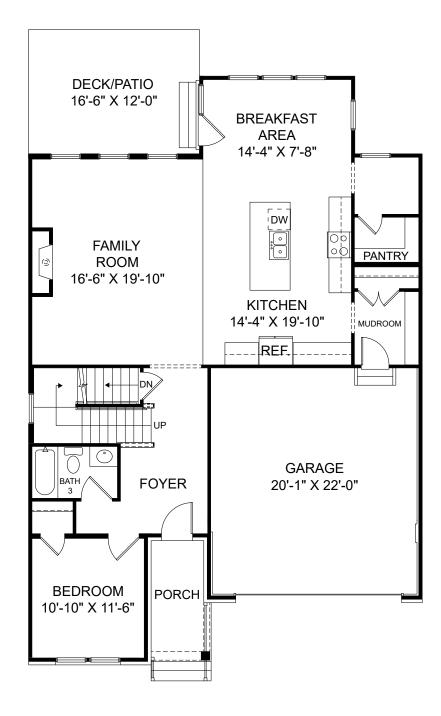

## Madison at Buice Lake

Maisie II

Selected options: Stairs to Optional Lower Level Elevation M Elevation M

Renderings are artist's concept only and elevation illustrations may include optional features. It is recommended that the architectural blueprints be reviewed for clarification of features. Window sizes, window locations and room sizes vary per elevation and all dimensions are approximate. In our continued effort of design enhancement, actual product and specifications may vary in dimension or detail from these drawings and are subject to change without notice. Standard features and available options vary by community and some features may not be available on all homesites. Please consult our Sales Manager for more detailed specifications. ©2017 Stanley Martin Homes