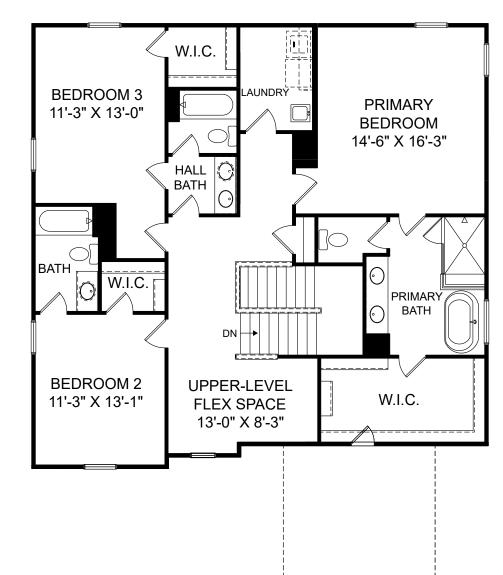

Kendall

Renderings are artist's concept only and elevation illustrations may include optional features. It is recommended that the architectural blueprints be reviewed for clarification of features. Window sizes, window locations and room sizes vary per elevation and all dimensions are approximate. In our continued effort of design enhancement, actual product and specifications may vary in dimension or detail from these drawings and are subject to change without notice. Standard features and available options vary by community and some features may not be available on all homesites. Please consult our Sales Manager for more detailed specifications. ©2017 Stanley Martin Homes