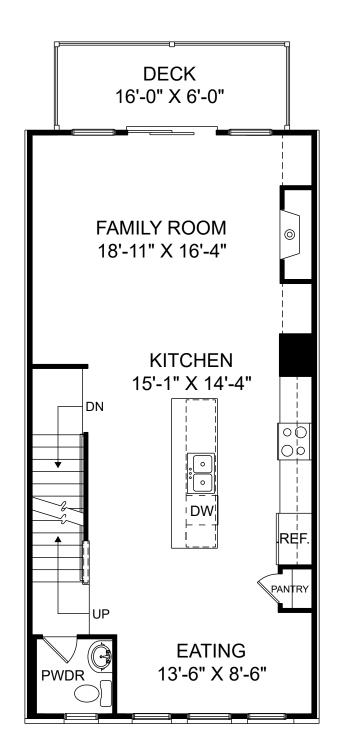

## Beacon at Old Peachtree

Renderings are artist's concept only and elevation illustrations may include optional features. It is recommended that the architectural blueprints be reviewed for clarification of features. Window sizes, window locations and room sizes vary per elevation and all dimensions are approximate. In our continued effort of design enhancement, actual product and specifications may vary in dimension or detail from these drawings and are subject to change without notice. Standard features and available options vary by community and some features may not be available on all homesites. Please consult our Sales Manager for more detailed specifications. ©2017 Stanley Martin Homes