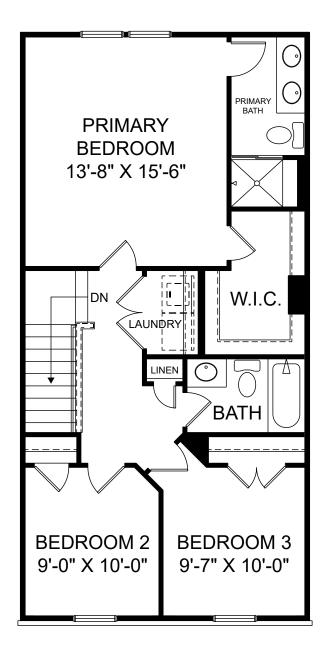

## Beacon at Old Peachtree

Renderings are artist's concept only and elevation illustrations may include optional features. It is recommended that the architectural blueprints be reviewed for clarification of features. Window sizes, window locations and room sizes vary per elevation and all dimensions are approximate. In our continued effort of design enhancement, actual product and specifications may vary in dimension or detail from these drawings and are subject to change without notice. Standard features and available options vary by community and some features may not be available on all homesites. Please consult our Sales Manager for more detailed specifications. ©2017 Stanley Martin Homes Upper Level www.StanleyMartin.com