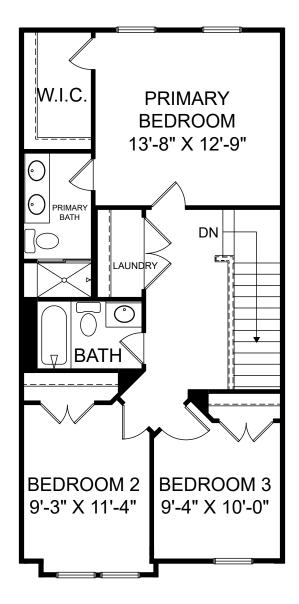

Renderings are artist's concept only and elevation illustrations may include optional features. It is recommended that the architectural blueprints be reviewed for clarification of features. Window sizes, window locations and room sizes vary per elevation and all dimensions are approximate. In our continued effort of design enhancement, actual product and specifications may vary in dimension or detail from these drawings and are subject to change without notice. Standard features and available options vary by community and some features may not be available on all homesites. Please consult our Sales Manager for more detailed specifications. ©2017 Stanley Martin Homes Upper Level www.StanleyMartin.com