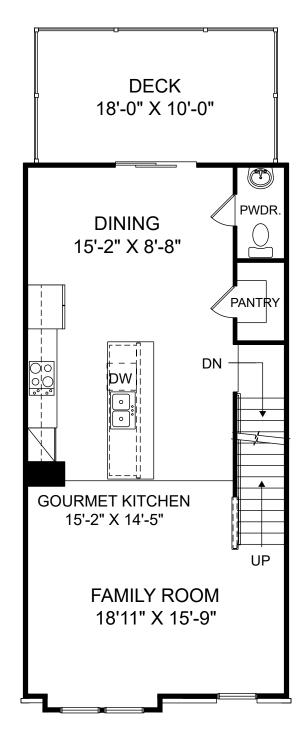

Jenkins

Renderings are artist's concept only and elevation illustrations may include optional features. It is recommended that the architectural blueprints be reviewed for clarification of features. Window sizes, window locations and room sizes vary per elevation and all dimensions are approximate. In our continued effort of design enhancement, actual product and specifications may vary in dimension or detail from these drawings and are subject to change without notice. Standard features and available options vary by community and some features may not be available on all homesites. Please consult our Sales Manager for more detailed specifications. ©2017 Stanley Martin Homes