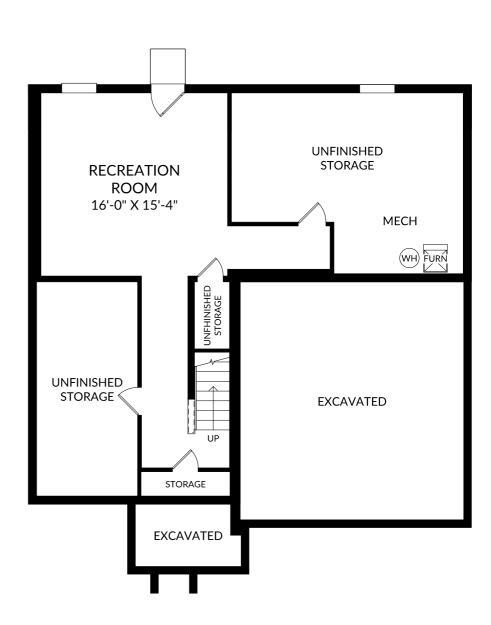

# STANLEY • MARTIN

## The Upton

Lower Level 4 Beds 2 Full Baths | 1 Half Bath 2 Car Garage

#### **Selected Options:**

Walkout Recreation Room

The floor plans shown are for general illustration purposes only. All dimensions are approximate. Actual product and specifications (including windows, doors and room layout) may vary in dimension or detail from the illustration shown, may vary with each different elevation available for a particular floor plan, and are subject to change without notice. Optional features shown may not be available in all communities or for all homesites. Certain optional features must be purchased together or must be purchased for a particular homesite. See the actual architectural plans for clarification of dimensions and optional features for each home, elevation and homesite. Revision: 5/20/2025