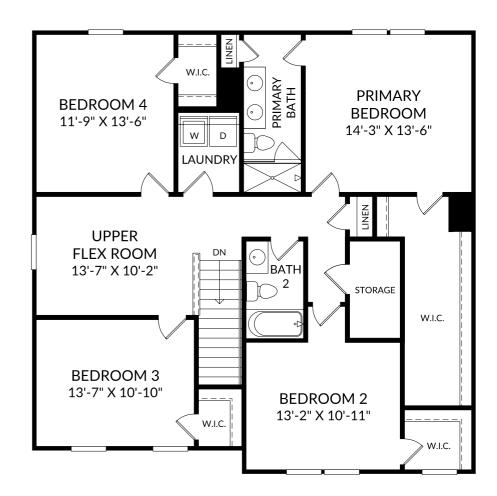

## STANLEY • MARTIN

### The Upton

Upper Level 4 Beds 2 Full Baths | 1 Half Bath 2 Car Garage

### **Selected Options:**

2nd Sink at Primary Bath

The floor plans shown are for general illustration purposes only. All dimensions are approximate. Actual product and specifications (including windows, doors and room layout) may vary in dimension or detail from the illustration shown, may vary with each different elevation available for a particular floor plan, and are subject to change without notice. Optional features shown may not be available in all communities or for all homesites. Certain optional features must be purchased together or must be purchased for a particular homesite. See the actual architectural plans for clarification of dimensions and optional features for each home, elevation and homesite. Revision: 5/20/2025