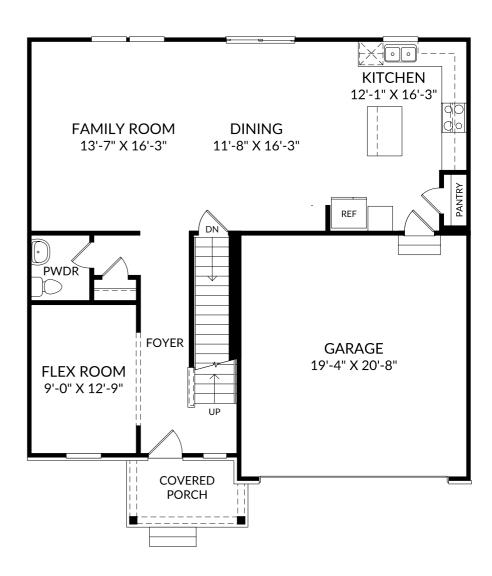

# STANLEY • MARTIN

## The Upton

Main Level 4 Beds 2 Full Baths | 1 Half Bath 2 Car Garage

### **Selected Options:**

Front Stone Watertable Stairs to Lower Level Island Elevation A

The floor plans shown are for general illustration purposes only. All dimensions are approximate. Actual product and specifications (including windows, doors and room layout) may vary in dimension or detail from the illustration shown, may vary with each different elevation available for a particular floor plan, and are subject to change without notice. Optional features shown may not be available in all communities or for all homesites. Certain optional features must be purchased together or must be purchased for a particular homesite. See the actual architectural plans for clarification of dimensions and optional features for each home, elevation and homesite. Revision: 5/20/2025