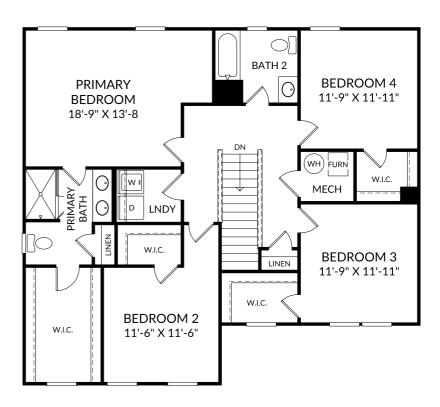

# STANLEY • MARTIN

#### The Melrose

Upper Level

- 4 Beds
- 2 Full Baths | 1 Half Bath
- 2 Car Garage

### **Selected Options:**

2nd Sink at Primary Bath

The floor plans shown are for general illustration purposes only. All dimensions are approximate. Actual product and specifications (including windows, doors and room layout) may vary in dimension or detail from the illustration shown, may vary with each different elevation available for a particular floor plan, and are subject to change without notice. Optional features shown may not be available in all communities or for all homesites. Certain optional features must be purchased together or must be purchased for a particular homesite. See the actual architectural plans for clarification of dimensions and optional features for each home, elevation and homesite. Revision: 11/27/2024