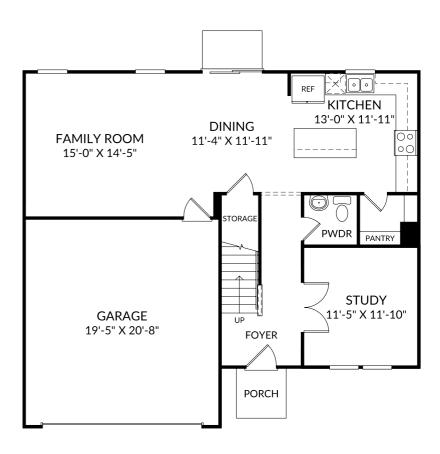

# STANLEY • MARTIN

#### The Melrose

Main Level

- 4 Beds
- 2 Full Baths | 1 Half Bath
- 2 Car Garage

### **Selected Options:**

Study Island

The floor plans shown are for general illustration purposes only. All dimensions are approximate. Actual product and specifications (including windows, doors and room layout) may vary in dimension or detail from the illustration shown, may vary with each different elevation available for a particular floor plan, and are subject to change without notice. Optional features shown may not be available in all communities or for all homesites. Certain optional features must be purchased together or must be purchased for a particular homesite. See the actual architectural plans for clarification of dimensions and optional features for each home, elevation and homesite. Revision: 11/27/2024