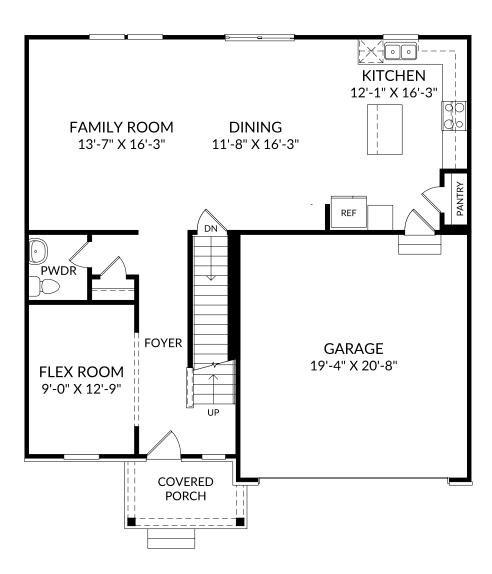

# STANLEY IMARTIN

### **The Upton**

Main Level 4 Beds 2 Full Baths | 1 Half Bath 2 Car Garage

### Selected Options:

Front Stone Watertable Island Elevation A

The floor plans shown are for general illustration purposes only. All dimensions are approximate. Actual product and specifications (including windows, doors and room layout) may vary in dimension or detail from the illustration shown, may vary with each different elevation available for a particular floor plan, and are subject to change without notice. Optional features shown may not be available in all communities or for all homesites. Certain optional features must be purchased together or must be purchased for a particular homesite. See the actual architectural plans for clarification of dimensions and optional features for each home, elevation and homesite. Revision: 5/20/2025