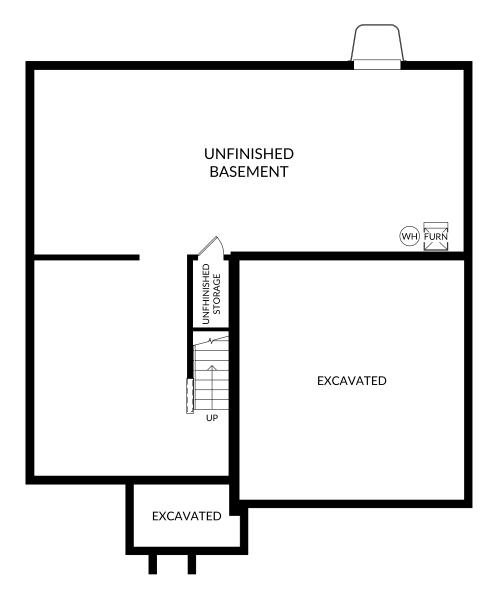

# STANLEY I MARTIN

## The Upton

Lower Level 4 Beds 2 Full Baths | 1 Half Bath 2 Car Garage

#### **No Options Selected**

The floor plans shown are for general illustration purposes only. All dimensions are approximate. Actual product and specifications (including windows, doors and room layout) may vary in dimension or detail from the illustration shown, may vary with each different elevation available for a particular floor plan, and are subject to change without notice. Optional features shown may not be available in all communities or for all homesites. Certain optional features must be purchased together or must be purchased for a particular homesite. See the actual architectural plans for clarification of dimensions and optional features for each home, elevation and homesite. Revision: 5/20/2025