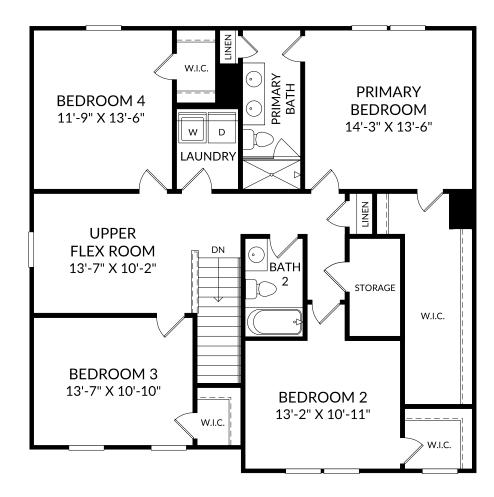

# STANLEY IMARTIN

### **The Upton**

Upper Level 4 Beds 2 Full Baths | 1 Half Bath 2 Car Garage

#### **Selected Options:**

2nd Sink at Primary Bath

The floor plans shown are for general illustration purposes only. All dimensions are approximate. Actual product and specifications (including windows, doors and room layout) may vary in dimension or detail from the illustration shown, may vary with each different elevation available for a particular floor plan, and are subject to change without notice. Optional features shown may not be available in all communities or for all homesites. Certain optional features must be purchased together or must be purchased for a particular homesite. See the actual architectural plans for clarification of dimensions and optional features for each home, elevation and homesite. Revision: 5/20/2025