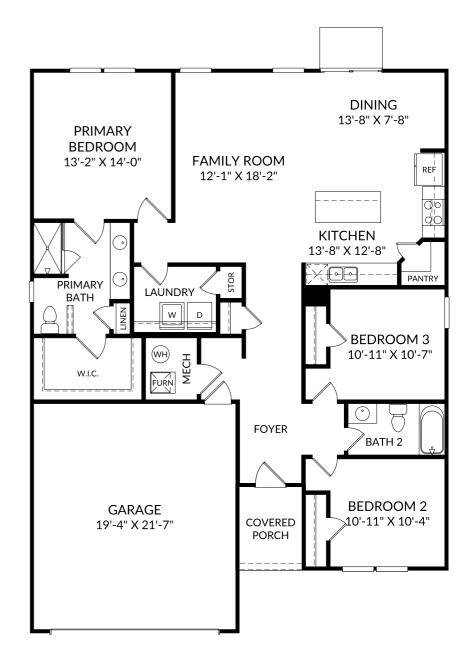

## The Hinsdale

Main Level

- 3 Beds
- 2 Full Baths
- 2 Car Garage

## **Selected Options:**

and Sink at Primary Bath Island Elevation E

The floor plans shown are for general illustration purposes only. All dimensions are approximate. Actual product and specifications (including windows, doors and room layout) may vary in dimension or detail from the illustration shown, may vary with each different elevation available for a particular floor plan, and are subject to change without notice. Optional features shown may not be available in all communities or for all homesites. Certain optional features must be purchased together or must be purchased for a particular homesite. See the actual architectural plans for clarification of dimensions and optional features for each home, elevation and homesite. Revision: 21/26/2024