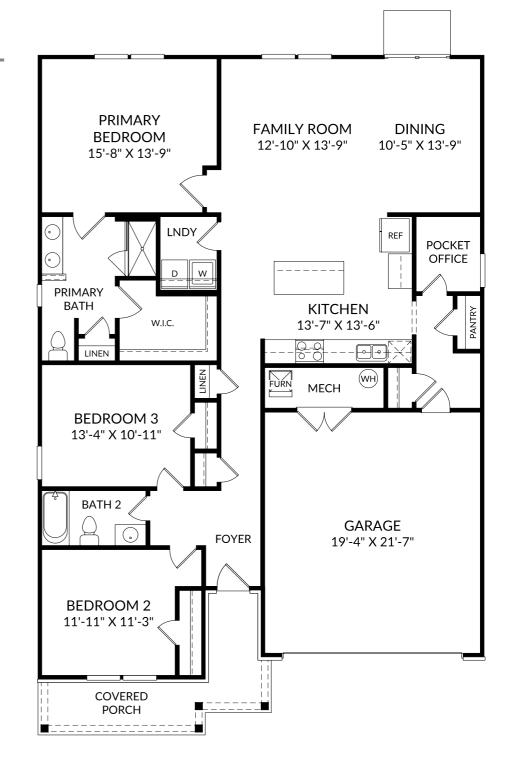

## The Irving

Main Level

- 3 Beds
- 2 Full Baths
- 2 Car Garage

## **Selected Options:**

Elevation F Front Stone Watertable Island at Kitchen 2nd Sink at Primary Bath

The floor plans shown are for general illustration purposes only. All dimensions are approximate. Actual product and specifications (including windows, doors and room layout) may vary in dimension or detail from the illustration shown, may vary with each different elevation available for a particular floor plan, and are subject to change without notice. Optional features shown may not be available in all communities or for all homesites. Certain optional features must be purchased together or must be purchased for a particular homesite. See the actual architectural plans for clarification of dimensions and optional features for each home, elevation and homesite. Revision: 7/11/2024