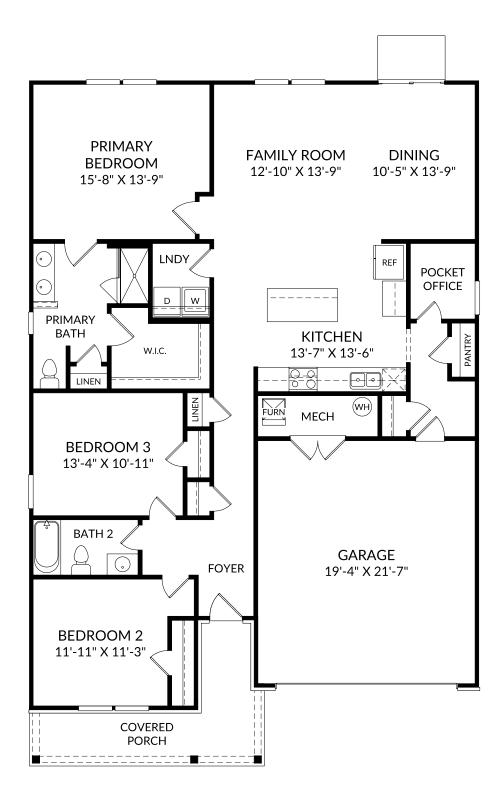

## The Irving

Main Level 3 Beds 2 Full Baths 2 Car Garage

## **Selected Options:**

Front Stone Watertable Island at Kitchen 2nd Sink at Primary Bath Elevation D

The floor plans shown are for general illustration purposes only. All dimensions are approximate. Actual product and specifications (including windows, doors and room layout) may vary in dimension or detail from the illustration shown, may vary with each different elevation available for a particular floor plan, and are subject to change without notice. Optional features shown may not be available in all communities or for all homesites. Certain optional features must be purchased together or must be purchased for a particular homesite. See the actual architectural plans for clarification of dimensions and optional features for each home, elevation and homesite. Revision: 7/11/2024