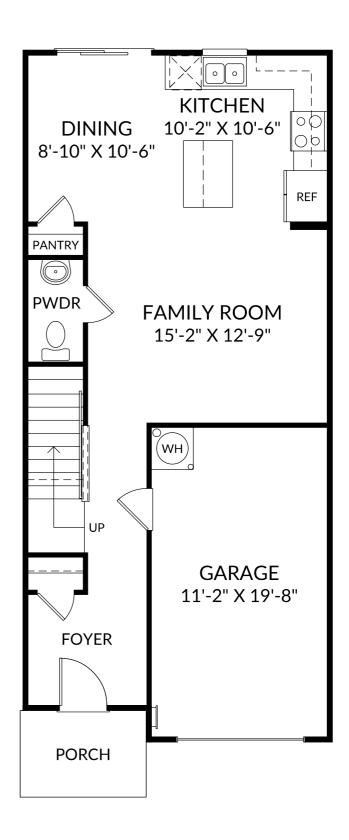

## STANLEY • MARTIN

# The Rutledge

Main Level

- 3 Beds
- 2 Full Baths | 1 Half Bath
- 1 Car Garage

#### **Selected Options:**

Elevation C Island at Kitchen

The floor plans shown are for general illustration purposes only. All dimensions are approximate. Actual product and specifications (including windows, doors and room layout) may vary in dimension or detail from the illustration shown, may vary with each different elevation available for a particular floor plan, and are subject to change without notice. Optional features shown may not be available in all communities or for all homesites. Certain optional features must be purchased together or must be purchased for a particular homesite. See the actual architectural plans for clarification of dimensions and optional features for each home, elevation and homesite. Revision: 8/28/2024