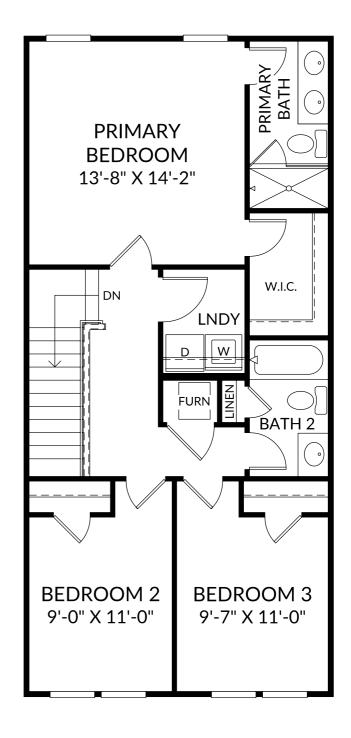

## STANLEY • MARTIN

# The Rutledge

Upper Level

- 3 Beds
- 2 Full Baths | 1 Half Bath
- 1 Car Garage

#### **Selected Options:**

2nd Sink at Primary Bath

The floor plans shown are for general illustration purposes only. All dimensions are approximate. Actual product and specifications (including windows, doors and room layout) may vary in dimension or detail from the illustration shown, may vary with each different elevation available for a particular floor plan, and are subject to change without notice. Optional features shown may not be available in all communities or for all homesites. Certain optional features must be purchased together or must be purchased for a particular homesite. See the actual architectural plans for clarification of dimensions and optional features for each home, elevation and homesite. Revision: 8/28/2024