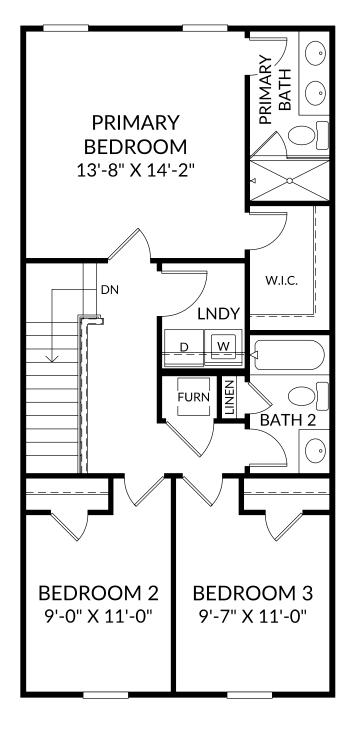

## STANLEY IMARTIN

### The Rutledge

Upper Level 3 Beds 2 Full Baths | 1 Half Bath 1 Car Garage

#### **Selected Options:**

2nd Sink at Primary Bath

The floor plans shown are for general illustration purposes only. All dimensions are approximate. Actual product and specifications (including windows, doors and room layout) may vary in dimension or detail from the illustration shown, may vary with each different elevation available for a particular floor plan, and are subject to change without notice. Optional features shown may not be available in all communities or for all homesites. Certain optional features must be purchased together or must be purchased for a particular homesite. See the actual architectural plans for clarification of dimensions and optional features for each home, elevation and homesite. Revision: 8/28/2024