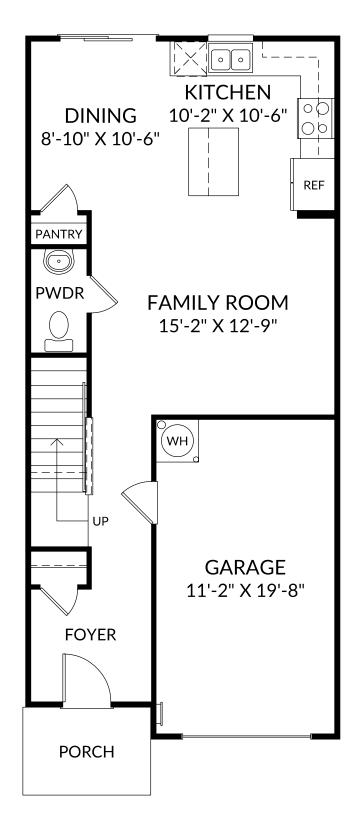

# STANLEY • MARTIN

### The Rutledge

Main Level 3 Beds 2 Full Baths | 1 Half Bath 1 Car Garage

#### **Selected Options:**

Island at Kitchen

The floor plans shown are for general illustration purposes only. All dimensions are approximate. Actual product and specifications (including windows, doors and room layout) may vary in dimension or detail from the illustration shown, may vary with each different elevation available for a particular floor plan, and are subject to change without notice. Optional features shown may not be available in all communities or for all homesites. Certain optional features must be purchased together or must be purchased for a particular homesite. See the actual architectural plans for clarification of dimensions and optional features for each home, elevation and homesite. Revision: 8/28/2024