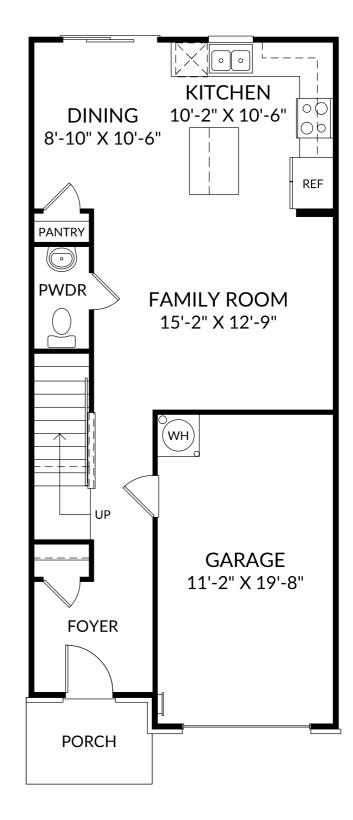

## The Rutledge

Main Level 3 Beds 2 Full Baths | 1 Half Bath 1 Car Garage

### **Selected Options:**

Elevation C Island at Kitchen Stone Watertable

The floor plans shown are for general illustration purposes only. All dimensions are approximate. Actual product and specifications (including windows, doors and room layout) may vary in dimension or detail from the illustration shown, may vary with each different elevation available for a particular floor plan, and are subject to change without notice. Optional features shown may not be available in all communities or for all homesites. Certain optional features must be purchased together or must be purchased for a particular homesite. See the actual architectural plans for clarification of dimensions and optional features for each home, elevation and homesite. Revision: 8/28/2024