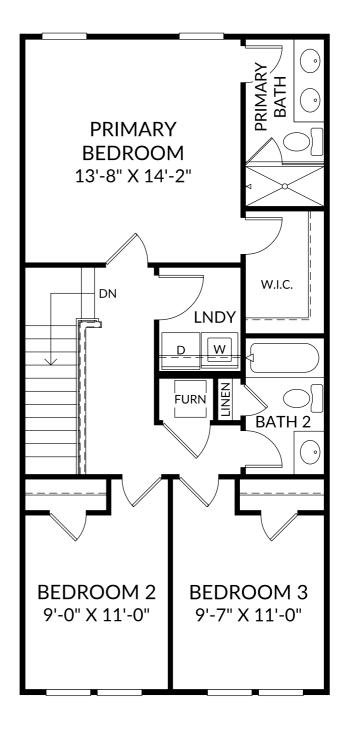

## The Rutledge

Upper Level 3 Beds 2 Full Baths | 1 Half Bath 1 Car Garage

### **Selected Options:**

2nd Sink at Primary Bath

The floor plans shown are for general illustration purposes only. All dimensions are approximate. Actual product and specifications (including windows, doors and room layout) may vary in dimension or detail from the illustration shown, may vary with each different elevation available for a particular floor plan, and are subject to change without notice. Optional features shown may not be available in all communities or for all homesites. Certain optional features must be purchased together or must be purchased for a particular homesite. See the actual architectural plans for clarification of dimensions and optional features for each home, elevation and homesite. Revision: 8/28/2024