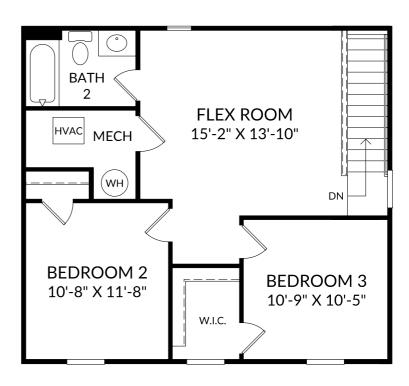

## The Sagamore

Upper Level

- 3 Beds
- 2 Full Baths | 1 Half Bath
- 2 Car Garage

#### **Selected Options:**

Left End Unit

The floor plans shown are for general illustration purposes only. All dimensions are approximate. Actual product and specifications (including windows, doors and room layout) may vary in dimension or detail from the illustration shown, may vary with each different elevation available for a particular floor plan, and are subject to change without notice. Optional features shown may not be available in all communities or for all homesites. Certain optional features must be purchased together or must be purchased for a particular homesite. See the actual architectural plans for clarification of dimensions and optional features for each home, elevation and homesite. Revision: 7/24/2024