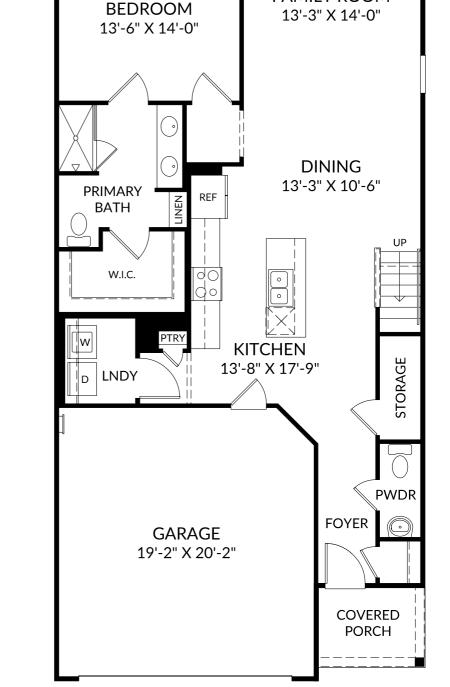

## The Sagamore

Main Level

- 3 Beds
- 2 Full Baths | 1 Half Bath
- 2 Car Garage

**FAMILY ROOM** 

**PRIMARY** 

### **Selected Options:**

Left End Unit 2nd Sink at Primary Bath

The floor plans shown are for general illustration purposes only. All dimensions are approximate. Actual product and specifications (including windows, doors and room layout) may vary in dimension or detail from the illustration shown, may vary with each different elevation available for a particular floor plan, and are subject to change without notice. Optional features shown may not be available in all communities or for all homesites. Certain optional features must be purchased together or must be purchased for a particular homesite. See the actual architectural plans for clarification of dimensions and optional features for each home, elevation and homesite. Revision: 7/24/2024