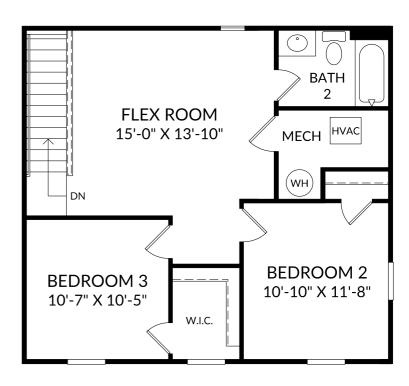

# The Sagamore

Upper Level

- 3 Beds
- 2 Full Baths | 1 Half Bath
- 2 Car Garage

#### **Selected Options:**

Right End Unit

The floor plans shown are for general illustration purposes only. All dimensions are approximate. Actual product and specifications (including windows, doors and room layout) may vary in dimension or detail from the illustration shown, may vary with each different elevation available for a particular floor plan, and are subject to change without notice. Optional features shown may not be available in all communities or for all homesites. Certain optional features must be purchased together or must be purchased for a particular homesite. See the actual architectural plans for clarification of dimensions and optional features for each home, elevation and homesite. Revision: 7/24/2024