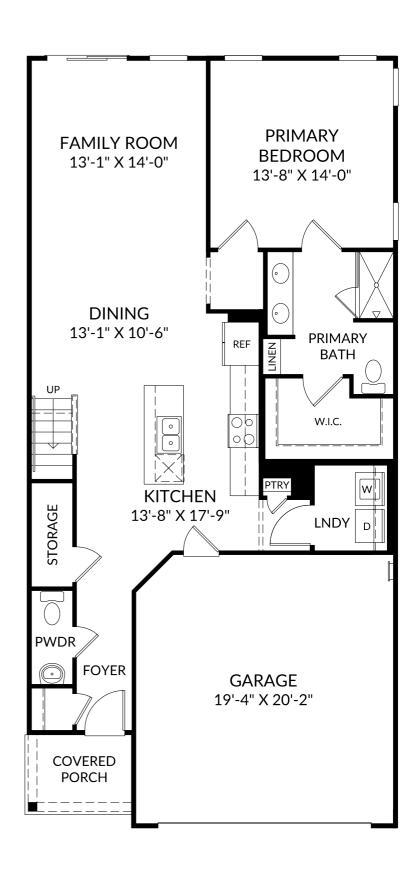

# The Sagamore

Main Level

- 3 Beds
- 2 Full Baths | 1 Half Bath
- 2 Car Garage

# Selected Options:

Right End Unit 2nd Sink at Primary Bath

The floor plans shown are for general illustration purposes only. All dimensions are approximate. Actual product and specifications (including windows, doors and room layout) may vary in dimension or detail from the illustration shown, may vary with each different elevation available for a particular floor plan, and are subject to change without notice. Optional features shown may not be available in all communities or for all homesites. Certain optional features must be purchased together or must be purchased for a particular homesite. See the actual architectural plans for clarification of dimensions and optional features for each home, elevation and homesite. Revision: 714/2024