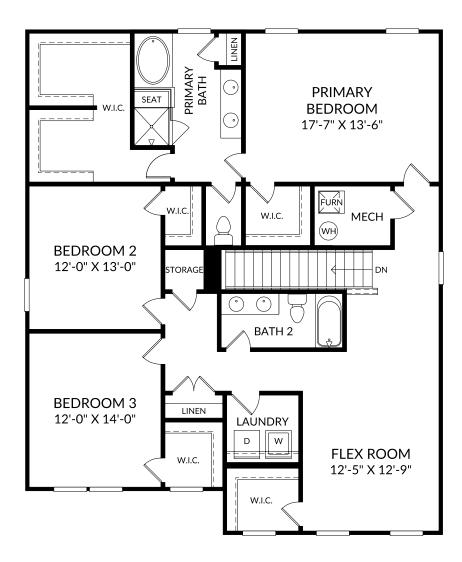

### **The Kershaw**

Upper Level 4 Beds 3 Full Baths 2 Car Garage

### Selected Options:

2nd Sink at Bath 2 Primary Bath Garden Tub

The floor plans shown are for general illustration purposes only. All dimensions are approximate. Actual product and specifications (including windows, doors and room layout) may vary in dimension or detail from the illustration shown, may vary with each different elevation available for a particular floor plan, and are subject to change without notice. Optional features shown may not be available in all communities or for all homesites. Certain optional features must be purchased together or must be purchased for a particular homesite. See the actual architectural plans for clarification of dimensions and optional features for each home, elevation and homesite. Revision: 9/27/2024