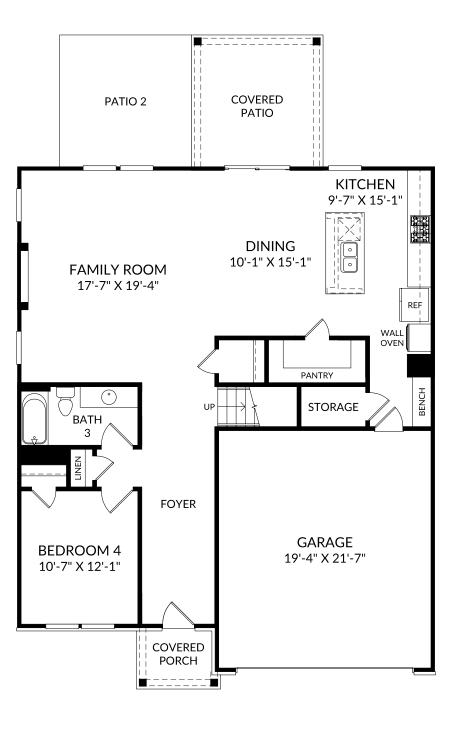

#### **The Kershaw**

Main Level 4 Beds 3 Full Baths 2 Car Garage

#### **Selected Options:**

Bedroom 4/Bath 3 Elevation L Electric Fireplace Windows at Family Room Covered Patio Patio 2 Gourmet Kitchen Bench with Cubbies

The floor plans shown are for general illustration purposes only. All dimensions are approximate. Actual product and specifications (including windows, doors and room layout) may vary in dimension or detail from the illustration shown, may vary with each different elevation available for a particular floor plan, and are subject to change without notice. Optional features shown may not be available in all communities or for all homesites. Certain optional features must be purchased together or must be purchased for a particular homesite. See the actual architectural plans for clarification of dimensions and optional features for each home, elevation and homesite. Revision: g/zr/2024