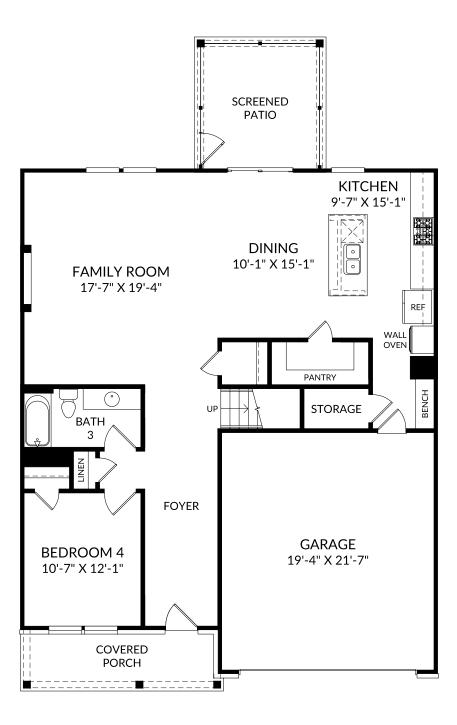

# STANLEY I MARTIN

#### **The Kershaw**

Main Level 4 Beds 3 Full Baths 2 Car Garage

### **Selected Options:**

Bedroom 4/Bath 3 Electric Fireplace Elevation B Gourmet Kitchen Screened Patio Bench with Cubbies

The floor plans shown are for general illustration purposes only. All dimensions are approximate. Actual product and specifications (including windows, doors and room layout) may vary in dimension or detail from the illustration shown, may vary with each different elevation available for a particular floor plan, and are subject to change without notice. Optional features shown may not be available in all communities or for all homesites. Certain optional features must be purchased together or must be purchased for a particular homesite. See the actual architectural plans for clarification of dimensions and optional features for each home, elevation and homesite. Revision: g/z/2024