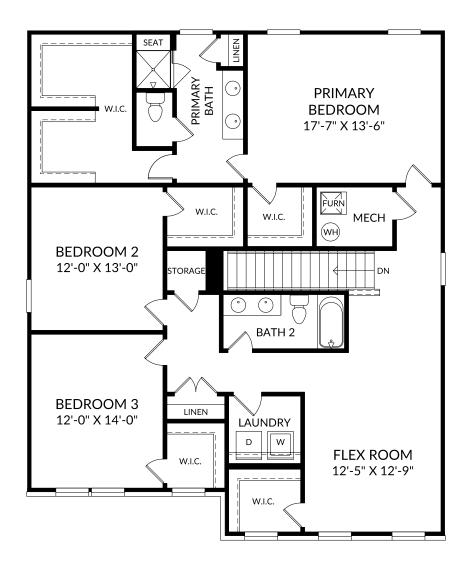

# STANLEY IMARTIN

#### **The Kershaw**

Upper Level 4 Beds 3 Full Baths 2 Car Garage

### Selected Options:

2nd Sink at Bath 2 Primary Bath Shower with Seat

The floor plans shown are for general illustration purposes only. All dimensions are approximate. Actual product and specifications (including windows, doors and room layout) may vary in dimension or detail from the illustration shown, may vary with each different elevation available for a particular floor plan, and are subject to change without notice. Optional features shown may not be available in all communities or for all homesites. Certain optional features must be purchased together or must be purchased for a particular homesite. See the actual architectural plans for clarification of dimensions and optional features for each home, elevation and homesite. Revision: 9/27/2024