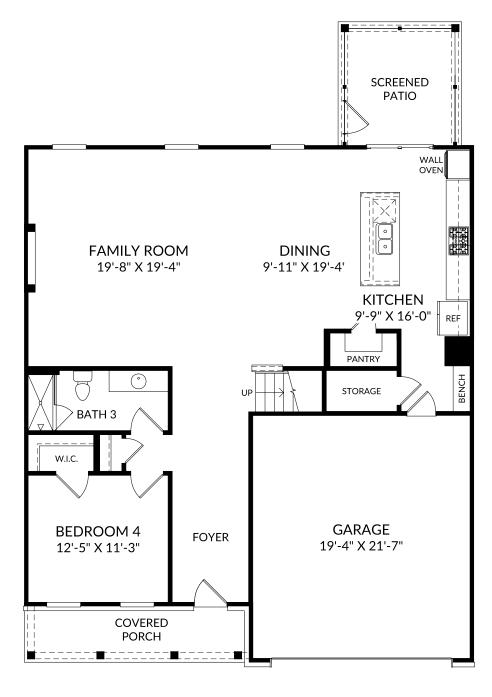

### **The Lambert**

Main Level 5 Beds 4 Full Baths 2 Car Garage

### Selected Options:

Shower at Bath 3 Gourmet Kitchen Electric Fireplace Screened Patio Elevation B Bench with Cubbies

The floor plans shown are for general illustration purposes only. All dimensions are approximate. Actual product and specifications (including windows, doors and room layout) may vary in dimension or detail from the illustration shown, may vary with each different elevation available for a particular floor plan, and are subject to change without notice. Optional features shown may not be available in all communities or for all homesites. Certain optional features must be purchased together or must be purchased for a particular homesite. See the actual architectural plans for clarification of dimensions and optional features for each home, elevation and homesite. Revision: 4/19/2025