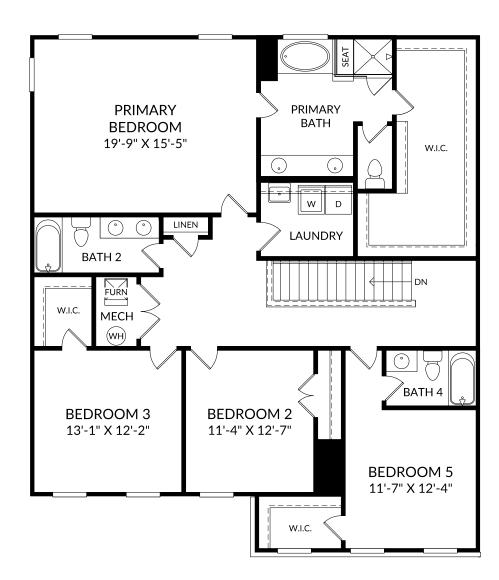

### **The Lambert**

Upper Level 5 Beds 4 Full Baths 2 Car Garage

#### **Selected Options:**

Bedroom 5/Bath 4 Window at Primary Bedroom Laundry Tub 2nd Sink at Bath 2 Primary Bath Garden Tub

The floor plans shown are for general illustration purposes only. All dimensions are approximate. Actual product and specifications (including windows, doors and room layout) may vary in dimension or detail from the illustration shown, may vary with each different elevation available for a particular floor plan, and are subject to change without notice. Optional features shown may not be available in all communities or for all homesites. Certain optional features must be purchased together or must be purchased for a particular homesite. See the actual architectural plans for clarification of dimensions and optional features for each home, elevation and homesite. Revision: 4/19/2025